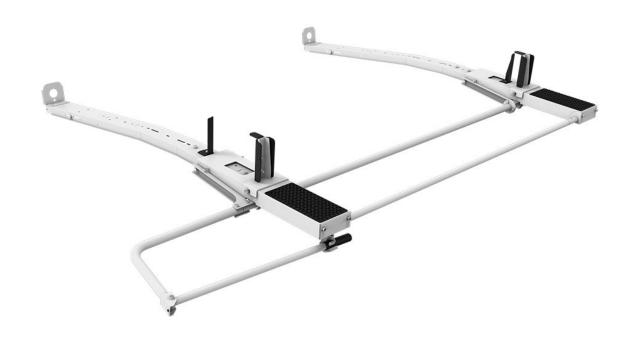

# DROP DOWN LADDER RACK KIT - SINGLE - TRANSIT LR

Part #: 4TLS0D

### Includes:

- Rack bows
- Passenger side drop downÂmechanism
- Mount Kit

# **Features:**

- Adjustable clamps firmly secure ladder to rack
- Quick & easy to assemble and install
- Rung grips are adjustable to secure extension ladders of all sizes.
- Rugged crossbows are low over van roof to reduce overall vehicle height and to facilitate loading and unloading.
- Zinc epoxy primed for superior rust resistance.
- Chip resistant powder coat finish.
- Holman Warranty

# PACKAGE INCLUDES ITEM DESCRIPTION QTY 4092L Drop Down Ladder Rack - Single - Low Roof Transit & NV, Metris, GM 1 409TD Mount Kit - Transit Drop Down Ladder Racks 1