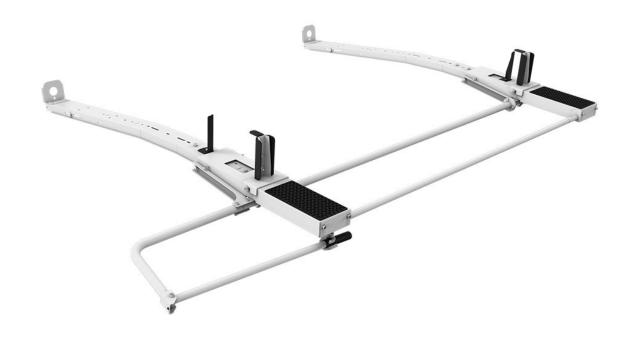

## **Drop Down Ladder Rack Kit - Single - GM**

### Includes:

- Rack bows
- Passenger side drop downÂmechanism
- Mount Kit

#### Features:

- · Adjustable clamps firmly secure ladder to rack
- · Quick & easy to assemble and install
- Rung grips are adjustable to secure extension ladders of all sizes.
- Rugged crossbows are low over van roof to reduce overall vehicle height and to facilitate loading and unloading.
- Zinc epoxy primed for superior rust resistance.
- Chip resistant powder coat finish.
- Holman Warranty