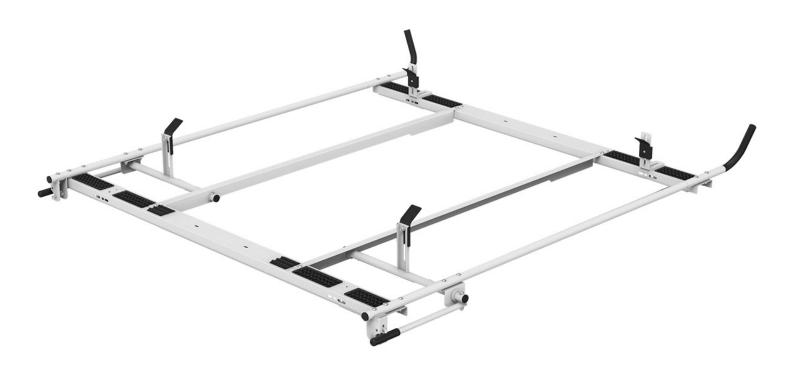

# Clamp & Lock Ladder Rack Kit - Double - GM

# Includes:

- Rack bows
- Passenger side clamp & lock mechanism
- Drivers side clamp & lock mechanism
- Mount Kit

### Features:

- · New bull horns angled for easier loading
- New pads and rubber bumper on crossbows to prevent scratching and galling
- Quick & easy to install
- Ladder grips are adjustable to fit extension and step ladders of most sizes
- Chip resistant white powder coat finish
- Holman Warranty

### **Vehicle Fit:**

| PACKAGE INCLUDES |                                                      |     |
|------------------|------------------------------------------------------|-----|
| ITEM             | DESCRIPTION                                          | QTY |
| 4081L            | Clamp & Lock Ladder Racks - Driver Side Mechanism    | 1   |
| 408CC            | Mount Kit - GM Clamp & Lock Ladder Racks             | 1   |
| 4082L            | Clamp & Lock Ladder Rack - Transit & NV Low Roof, GM | 1   |