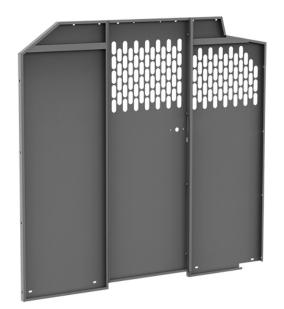

## **PARTITION KIT - PERFORATED - METRIS**

Part # : 4061M

## Perforated Partition Kit - MetrisÂ

The Perforated Partition provides security for the cargo area and protects valuable tools and cargo. Includes wing kit.

The product includes plus nuts required for installation. Consider purchasing our Plus Nut Tool (#P9902) if you don't already have a plus nut installation tool.

## **Features:**

- 18 gauge steel, to provide strength, security and reduce noise.
- Corner contoured to prevent reaching in from the cab to unlock side door.
- Optional tight compression center panel door latch handle and lock kit (#40620)
- Quick and easy installation.
- Matte powder coating minimizes glare and resists scratches and chipping.
- Multiple partition attachment points and rubber cushioned door frame prevents noise.
- Holman Warranty