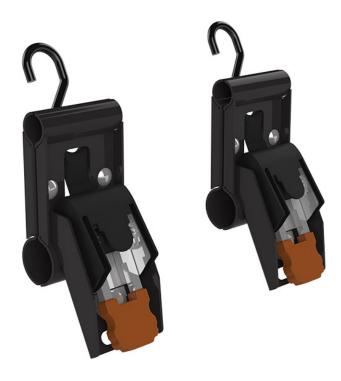

## Retractable Ratchet Straps with Pro III Mount Brackets - 1" W x 6' L - Pair

Clamp-on ratchet straps (sold in sets of two) enable you to quickly and safely secure cargo on top of the rack. Required by law in some states, these Clamp-on ratchet straps are specially designed for your Holman Pro III Series rack.

## **Features**

- Professional-grade retractable ratchet tie-down system
- · Permanent one-bolt installation; dual safety lock security
- Straps have a breaking strength of 1,400 lb and support safe working loads of 466 lb
- Straps are 72" in length
- Includes mounting kit for Pro III racks
- 1 pair