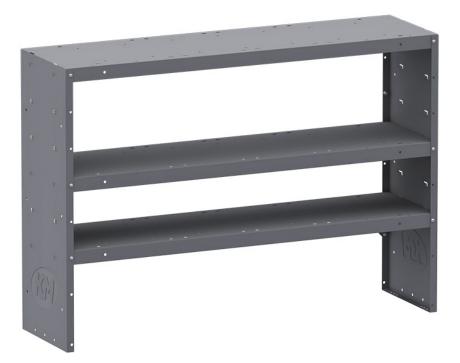

# SHELF UNIT - 52" W X 36" H X 14" D

### Part # : 48523

# Shelf Unit - 52" W x 36" H x 14" D

The Holman Shelving System is one of the most durable and flexible shelving systems available on the market.

### Features

- Heavy Lance Support Technology
- Adjustable Shelf Lips
- Contoured top design
- Shelving accessories & add-ons