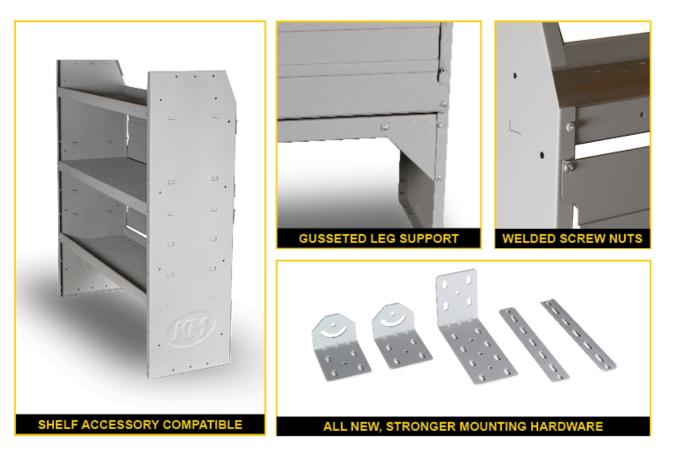

#### rong, Quiet, Secure

ith 16 gauge side panels and 18 gauge shelving, Holman shelves are built to take a beating. With a number of ength enhancing features, these shelves can withstand power tools, heavy parts and just about anything you can ow at them. Our folded steel shelf lip is the strongest in the industry.

th gusseted leg supports and weldnut attachments, we are so confident that every shelf comes with a structural

arranty. We've designed our backing plates to be rattle free keeping the inside of your van quiet. And our strong mounting hardware you are worry free from our shelves ever breaking free.

- Stronger Gusseted end panels, weldnut attachments and thicker 16-gauge side panels
- Quieter Improved back panels\* reduce noise
- More secure Stronger mount brackets and angle braces

\*not included on all shelving units