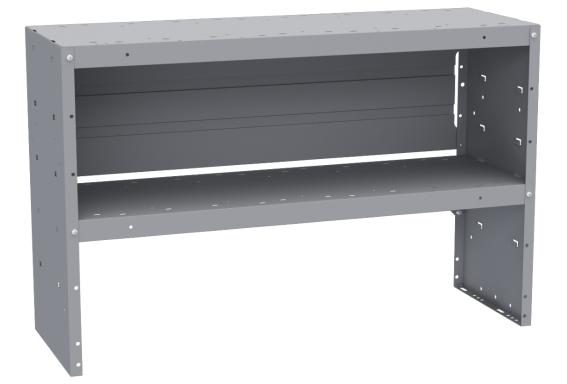

### SHELF UNIT - 42" W X 27" H X 14" D

Part # : 48422

## Shelf Unit - 42" W x 27" H x 14" D

The Holman Shelving System is one of the most durable and flexible shelving systems available on the market.

#### Features

• Heavy Lance Support Technology

- Adjustable Shelf Lips
- Contoured top design
- Shelving accessories & add-ons

#### ehicle Fit

Vans