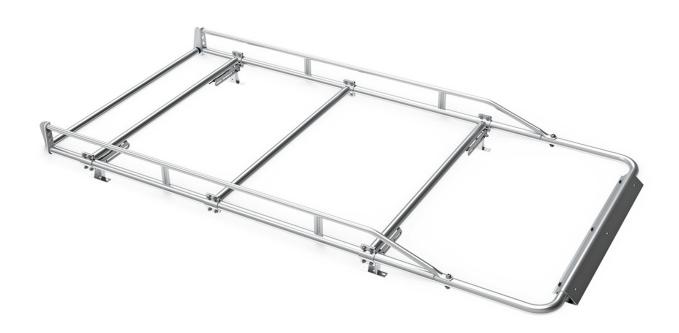

## Cargo Rack - PRO III

The perfect cargo rack for compact cargo vans and truck caps.

## **Features**

- Mounts on top of a compact van using existing mounting points or on a truck cap by drilling into mounting plates.
- Rack easily removed with four bolts.
- Five cross bars to support ladders, lumber and other long cargo.
- Rear roller bar overhangs rear of van to prevent damage when loading and unloading.
- Now with longer side channels with rear roller bar for easier loading.
- New wind deflector mounts