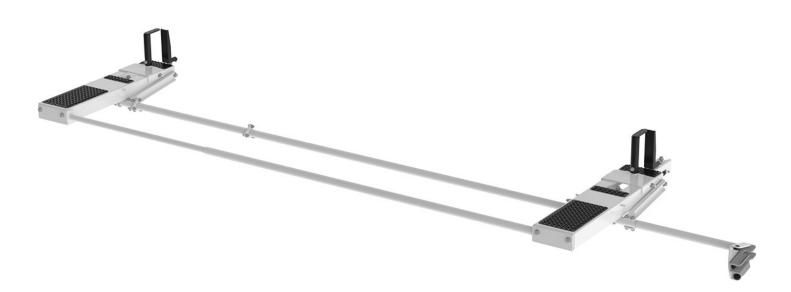

## DROP DOWN HD ALUMINUM LADDER RACK - DRIVER SIDE MECHANISM (ADD TO 4A93M)

Part # : 4A96M

## Drop Down HD Aluminum Driver Side Mechanism - Mid Roof (add to 4A93M)

Additional Drop Down mechanism for drivers side. Heavy-duty mechanism gently lowers and raises a ladder into position for easy loading and unloading. Available in white powder coat. Drivers mechanism side only. Requires 4A93M or equivalent rack.

## **Features:**

- Adjustable Clamps firmly secure ladder to rack
- Quick & Easy to Assemble and Install
- Rung grips are adjustable to secure extension ladders of all sizes.
- Rugged crossbows are low over van roof to reduce overall vehicle height and to facilitate loading and unloading.
- Zinc epoxy primed for superior rust resistance.
- Chip resistant powder coat finish.
- Holman Warranty