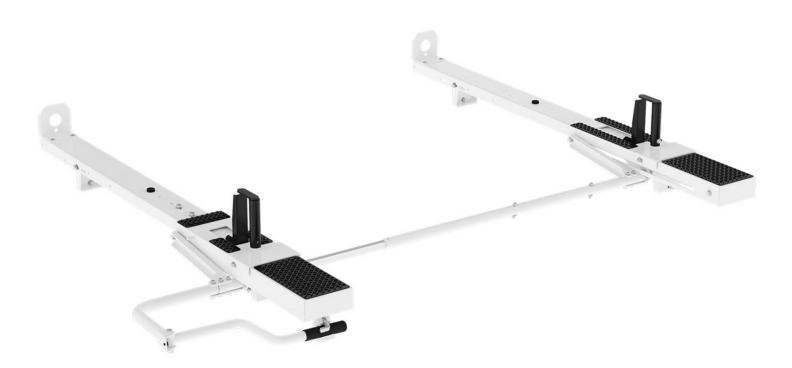

# HD Aluminum Drop Down Ladder Rack

#### For Trucks w/ Cap

This drop down ladder rack by Holman is designed to make your job easier, reduce potential for injury and keep you productive. It offers a heavy duty curbside side drop down mechanism allowing you to gently raise and lower your ladders into position.

### Features

- Rust free heavy duty aluminum
- Adjustable Clamps firmly secure ladder to rack
- Quick & Easy to Assemble and Install
- Rung grips are adjustable to secure extension ladders of all sizes.
- Rugged crossbows are low over van roof to reduce overall vehicle height and to facilitate loading and unloading.
- Chip resistant powder coat finish.