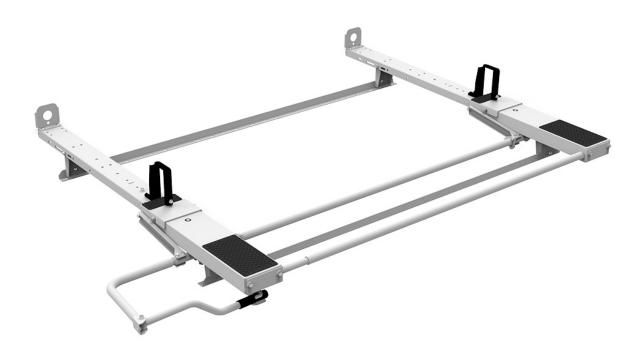

# DROP DOWN HD ALUMINUM LADDER RACK - SINGLE - COMPACT VANS, INCLUDING METRIS

Part # : 4A97L

# Single Drop Down Ladder Rack - Compact Vans & Metris

The 4A97L Drop Down HD Aluminum Ladder Rack is a rack solution for compact cargo vans, including the Metris. The product includes two crossbows and a Drop Down mechanism for the passenger side. The included pans and mechanism will drop down the side of the van to provide easy access to load and unload a ladder. You can add a second Drop Down to the driver side, or a Clamp & Lock Ladder Rack.

### Features & Benefits:

- No Mount Kit required
- · Adjustable Clamps firmly secure ladder to rack
- · Quick & easy to assemble and install
- Rung grips are adjustable to secure extension ladders of all sizes
- Rugged crossbows are low over van roof to reduce overall vehicle height and to facilitate loading and unloading
- Made out of rugged aluminum for superior rust resistance
- · Chip resistant powder coat finish
- Holman Warranty