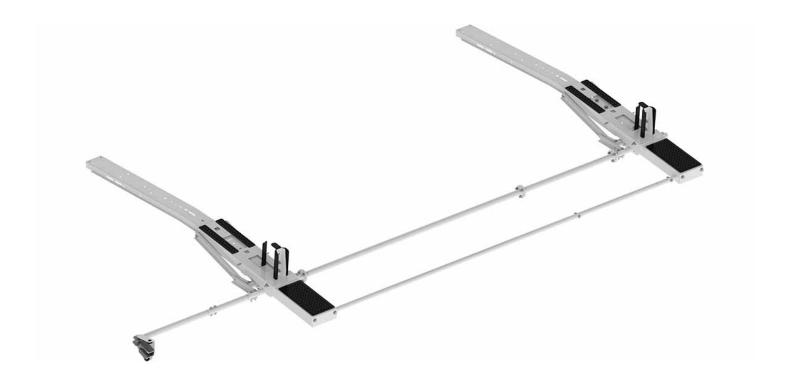

## DROP DOWN LADDER RACK - SINGLE - MID/HIGH ROOF TRANSIT, HIGH ROOF NV, PROMASTER & SPRINTER

Part #: 4099H

# **Drop Down Ladder Rack - All High Roof Transit, NV, Sprinter, ProMaster**

Single Drop Down ladder rack makes placement and removal of ladder simple and easy. Heavy-duty mechanism gently lowers and raises a ladder into position for easy loading and unloading. Available in white powder coat. Curb side only.

#### **Features:**

- Adjustable Clamps firmly secure ladder to rack
- Quick & Easy to Assemble and Install
- Rung grips are adjustable to secure extension ladders of all sizes
- Rugged crossbows are low over van roof to reduce overall vehicle height and to facilitate loading and unloading
- Zinc epoxy primed for superior rust resistance
- · Chip resistant powder coat finish
- Holman Warranty