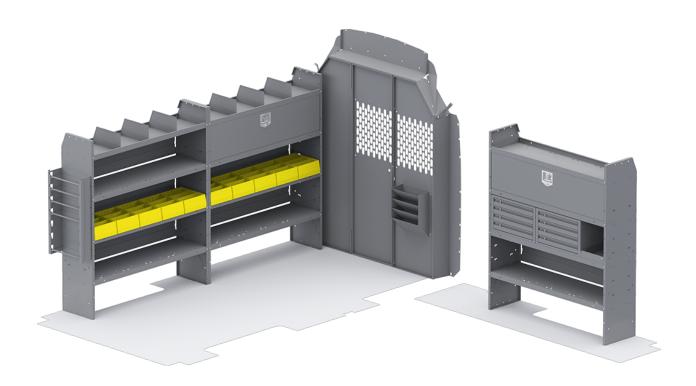

## ELECTRICAL CONTRACTOR 60" H SHELVES - TRANSIT 148" EXT WB HIGH ROOF

Part #: 42TLH

| ITEM    | DESCRIPTION                                                            | QTY |
|---------|------------------------------------------------------------------------|-----|
| 48524   | Shelf Unit - 52" W x 60" H x 14" D                                     | 3   |
| 40040   | Shelf Door Kit 52" W                                                   | 2   |
| 40090   | Drawer Cabinet - 4 Drawers                                             | 2   |
| 40230   | Wire Reel Holder - 5 Spindle                                           | 1   |
| 40270   | Hanging File Holder                                                    | 1   |
| 40030   | Shelf Dividers 6" Tall (Set of 6)                                      | 1   |
| 48190   | Shelf Lip 10" L x 2.75" H                                              | 1   |
| 40660   | Partition - Perforated - Transit Mid/High Roof, Sprinter High Roof     | 1   |
| 40669TH | Partition Wing Kit - Transit High Roof - For use with 4066X partitions | 1   |
| 40311   | Small Parts Shelf Bin - 10" W Plastic                                  | 10  |