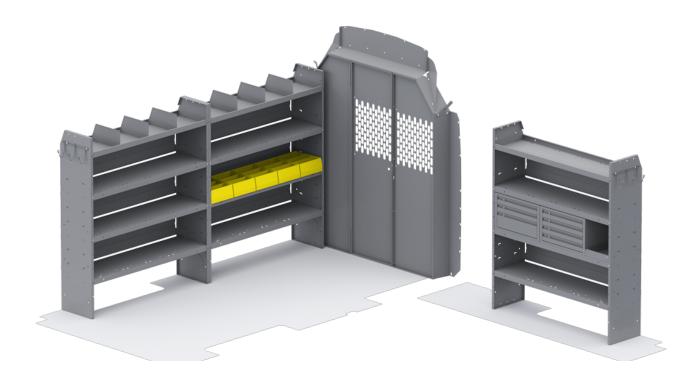

## GENERAL SERVICE 60" H SHELVES - TRANSIT 148" EXT WB HIGH ROOF

**Part #: 41TLH** 

| ITEM    | DESCRIPTION                                                            | QTY |
|---------|------------------------------------------------------------------------|-----|
| 48524   | Shelf Unit - 52" W x 60" H x 14" D                                     | 3   |
| 40080   | Drawer Cabinet - 3 Drawers                                             | 1   |
| 40090   | Drawer Cabinet - 4 Drawers                                             | 1   |
| 40060   | Hook - 3 Prong "J"                                                     | 2   |
| 40030   | Shelf Dividers 6" Tall (Set of 6)                                      | 1   |
| 48190   | Shelf Lip 10" L x 2.75" H                                              | 1   |
| 40660   | Partition - Perforated - Transit Mid/High Roof, Sprinter High Roof     | 1   |
| 40669TH | Partition Wing Kit - Transit High Roof - For use with 4066X partitions | 1   |
| 40311   | Small Parts Shelf Bin - 10" W Plastic                                  | 5   |