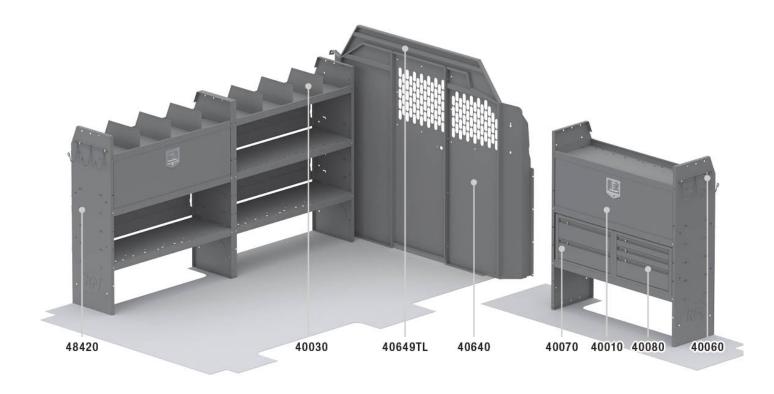

## **PACKAGE INCLUDES**

ITEM DESCRIPTION QTY

| 40640   | Partition - Perforated - Transit & NV Low Roof, GM, Metris | 1 |
|---------|------------------------------------------------------------|---|
| 48420   | Shelf Unit - 42" W x 46" H x 14" D                         | 3 |
| 40070   | Drawer Cabinet - 2 Drawers                                 | 1 |
| 40080   | Drawer Cabinet - 3 Drawers                                 | 1 |
| 40010   | Shelf Door Kit 42" W                                       | 2 |
| 40060   | Hook - 3 Prong "J"                                         | 2 |
| 40030   | Shelf Dividers 6" Tall (Set of 6)                          | 1 |
| 40649TL | Partition Wing Kit - Transit Low Roof                      | 1 |