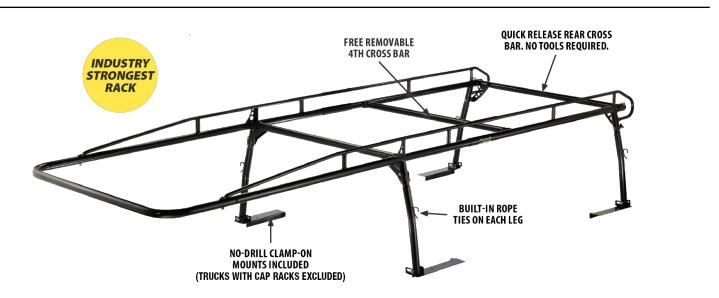

### **Stronger Frame**

- Big 2" dia. x .08" steel tube frame is the strongest available
- 1,700 lb cargo capacity
- Nationwide frame guarantee

#### Features

- Rack removes easily with 4 bolts
- 5" swaged joints provide double strength
- High-strength rust proof self-locking fasteners
- Wide OPTIONAL: Full length bed rails available
- Holman Warranty