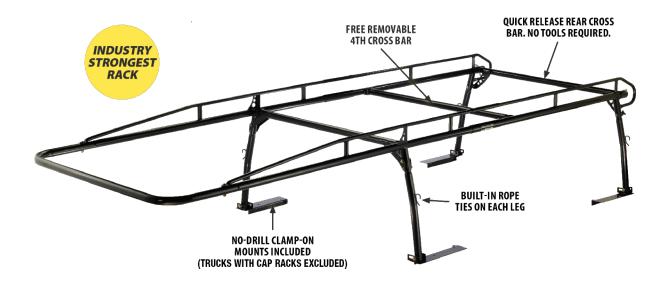

### **Stronger Frame**

- Big 2" dia. x .08" steel tube frame is the strongest available
- 1,700 lb cargo capacity
- Nationwide frame guarantee

#### **Features**

- Rack removes easily with 4 bolts
- 5" swaged joints provide double strength
- High-strength rust proof self-locking fasteners
- Holman Warranty