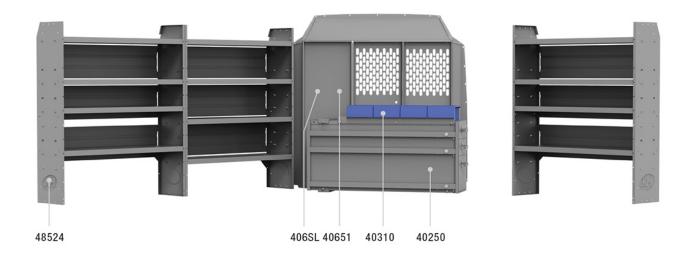

## EZ ALL TRADES 60" H SHELVES - SPRINTER 144" WB STD ROOF

Part # : 46SPL

| ITEM  | DESCRIPTION                                                                                  | QTY |
|-------|----------------------------------------------------------------------------------------------|-----|
| 40651 | Partition - Perforated - Sprinter Std Roof, NV High Roof, ProMaster Std/High/Super High Roof | 1   |
| 406SL | Partition Wing Kit - Sprinter Std Roof                                                       | 1   |
| 48524 | Shelf Unit - 52" W x 60" H x 14" D                                                           | 3   |
| 40250 | Drawer Unit - Long Heavy-Duty - 3 Drawers                                                    | 1   |
| 40311 | Small Parts Shelf Bin - 10" W Plastic                                                        | 4   |