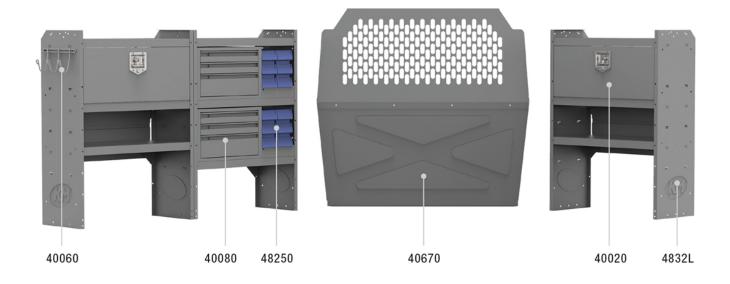

| ITEM    | DESCRIPTION                                              | QTY |
|---------|----------------------------------------------------------|-----|
| 40670   | Partition - Perforated - Compact Vans                    | 1   |
| 4832L   | Shelf Unit - 32" W x 43" H x 14" D                       | 3   |
| 40020   | Shelf Door Kit 32" W                                     | 2   |
| 40080   | Drawer Cabinet - 3 Drawers                               | 2   |
| 40060   | Hook - 3 Prong "J"                                       | 1   |
| 48301TC | Shelf Mount Kit - Transit Connect - Use with 4832L       | 2   |
| 40341   | Small Parts Bins (40331) In Steel Shelf Cabinet - 6 Bins | 2   |