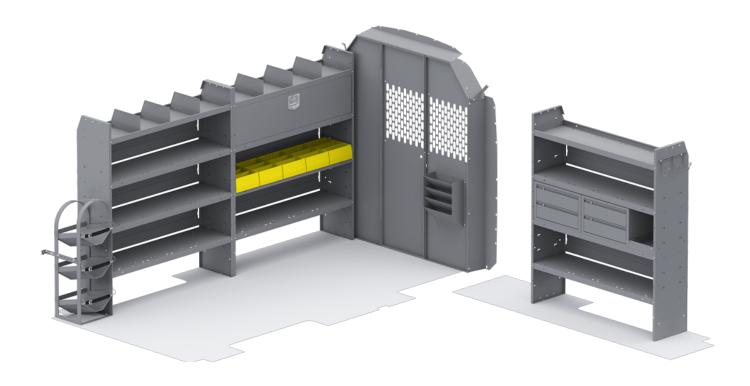

## HVAC 60" H SHELVES - TRANSIT 148" WB MID ROOF

**Part #: 45TLM** 

| ITEM    | DESCRIPTION                                                           | QTY |
|---------|-----------------------------------------------------------------------|-----|
| 48524   | Shelf Unit - 52" W x 60" H x 14" D                                    | 3   |
| 40040   | Shelf Door Kit 52" W                                                  | 1   |
| 40070   | Drawer Cabinet - 2 Drawers                                            | 2   |
| 40060   | Hook - 3 Prong "J"                                                    | 1   |
| 40270   | Hanging File Holder                                                   | 1   |
| 40030   | Shelf Dividers 6" Tall (Set of 6)                                     | 1   |
| 48190   | Shelf Lip 10" L x 2.75" H                                             | 1   |
| 40660   | Partition - Perforated - Transit Mid/High Roof, Sprinter High Roof    | 1   |
| 40102   | Refrigerant Tank Rack - 3 Tier                                        | 1   |
| 40311   | Small Parts Shelf Bin - 10" W Plastic                                 | 5   |
| 40669TM | Partition Wing Kit - Transit Mid Roof - For use with 4066X partitions | 1   |