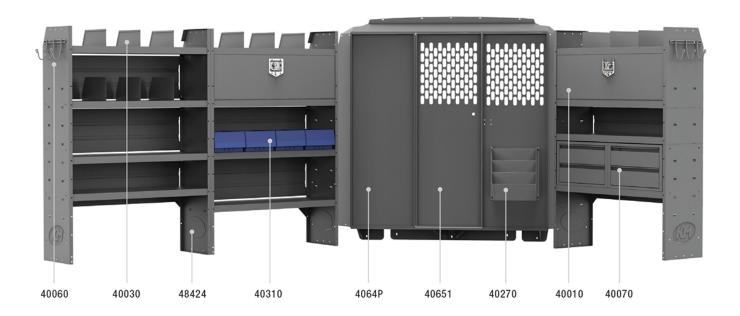

| ITEM  | DESCRIPTION                                                                                  | QTY |
|-------|----------------------------------------------------------------------------------------------|-----|
| 40651 | Partition - Perforated - Sprinter Std Roof, NV High Roof, ProMaster Std/High/Super High Roof | 1   |
| 4064P | Partition Wing Kit - ProMaster Std/High/Super High Roof                                      | 1   |
| 48424 | Shelf Unit - 42" W x 60" H x 14" D                                                           | 3   |
| 40010 | Shelf Door Kit 42" W                                                                         | 2   |
| 40070 | Drawer Cabinet - 2 Drawers                                                                   | 2   |
| 40060 | Hook - 3 Prong "J"                                                                           | 2   |
| 40270 | Hanging File Holder                                                                          | 1   |
| 40030 | Shelf Dividers 6" Tall (Set of 6)                                                            | 2   |
| 40311 | Small Parts Shelf Bin - 10" W Plastic                                                        | 4   |