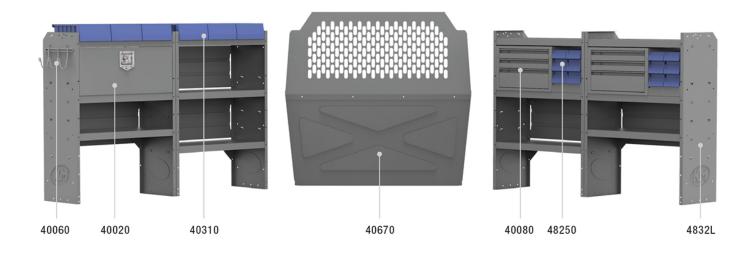

| ITEM    | DESCRIPTION                                              | QTY |
|---------|----------------------------------------------------------|-----|
| 40670   | Partition - Perforated - Compact Vans                    | 1   |
| 4832L   | Shelf Unit - 32" W x 43" H x 14" D                       | 4   |
| 40020   | Shelf Door Kit 32" W                                     | 1   |
| 40080   | Drawer Cabinet - 3 Drawers                               | 2   |
| 40060   | Hook - 3 Prong "J"                                       | 1   |
| 48301TC | Shelf Mount Kit - Transit Connect - Use with 4832L       | 2   |
| 40311   | Small Parts Shelf Bin - 10" W Plastic                    | 6   |
| 40341   | Small Parts Bins (40331) In Steel Shelf Cabinet - 6 Bins | 2   |