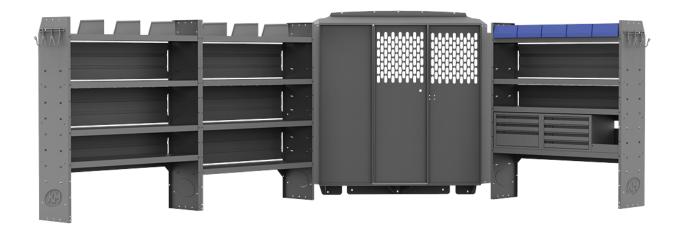

## GENERAL SERVICE 60" H SHELVES - PROMASTER 159" WB HIGH ROOF

**Part #: 41PML** 

| ITEM  | DESCRIPTION                                                                                  | QTY |
|-------|----------------------------------------------------------------------------------------------|-----|
| 40651 | Partition - Perforated - Sprinter Std Roof, NV High Roof, ProMaster Std/High/Super High Roof | 1   |
| 4064P | Partition Wing Kit - ProMaster Std/High/Super High Roof                                      | 1   |
| 48524 | Shelf Unit - 52" W x 60" H x 14" D                                                           | 3   |
| 40080 | Drawer Cabinet - 3 Drawers                                                                   | 1   |
| 40090 | Drawer Cabinet - 4 Drawers                                                                   | 1   |
| 40060 | Hook - 3 Prong "J"                                                                           | 2   |
| 40030 | Shelf Dividers 6" Tall (Set of 6)                                                            | 1   |
| 48190 | Shelf Lip 10" L x 2.75" H                                                                    | 1   |
| 40311 | Small Parts Shelf Bin - 10" W Plastic                                                        | 5   |