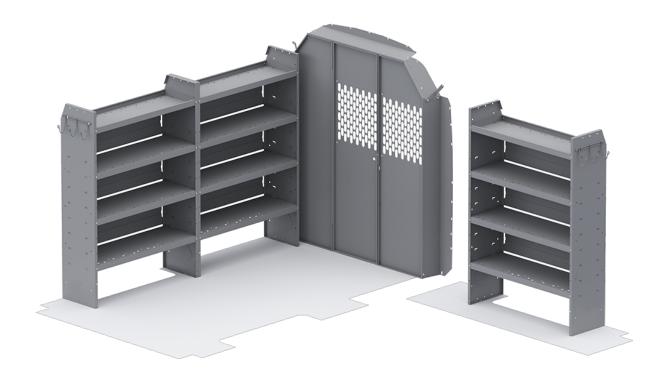

## BASE 60" H SHELVES - TRANSIT 130" WB MID ROOF

**Part #: 40TRM** 

| ITEM    | DESCRIPTION                                                           | QTY |
|---------|-----------------------------------------------------------------------|-----|
| 48424   | Shelf Unit - 42" W x 60" H x 14" D                                    | 3   |
| 40660   | Partition - Perforated - Transit Mid/High Roof, Sprinter High Roof    | 1   |
| 40669TM | Partition Wing Kit - Transit Mid Roof - For use with 4066X partitions | 1   |