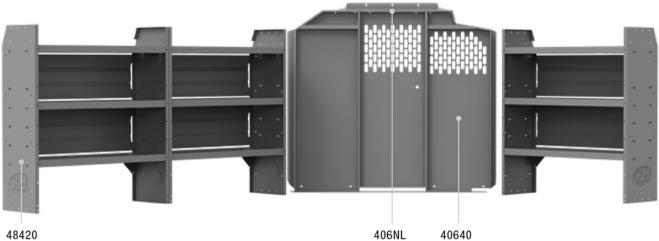

## BASE 46" H SHELVES - NV 146" WB LOW ROOF

## **Part # : 40NVL**

48420

| DESCRIPTION                                                | QTY                                                                                            |
|------------------------------------------------------------|------------------------------------------------------------------------------------------------|
| Partition - Perforated - Transit & NV Low Roof, GM, Metris | 1                                                                                              |
| Partition Wing Kit - NV Low Roof                           | 1                                                                                              |
| Shelf Unit - 42" W x 46" H x 14" D                         | 3                                                                                              |
|                                                            | Partition - Perforated - Transit & NV Low Roof, GM, Metris<br>Partition Wing Kit - NV Low Roof |