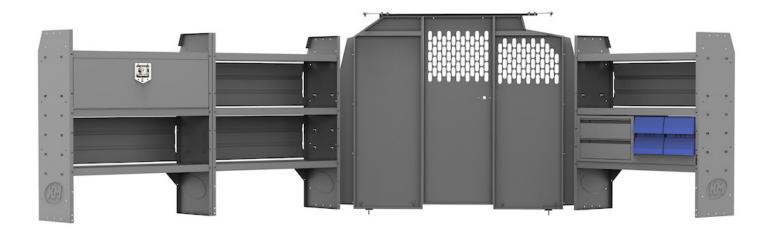

## TRADESMAN SERVICE 46" H SHELVES - GM 135" WB

Part #: 4010C

| PACKAGE INCLUDES |                                                            |     |
|------------------|------------------------------------------------------------|-----|
| ITEM             | DESCRIPTION                                                | QTY |
| 40640            | Partition - Perforated - Transit & NV Low Roof, GM, Metris | 1   |
| 48420            | Shelf Unit - 42" W x 46" H x 14" D                         | 3   |
| 40010            | Shelf Door Kit 42" W                                       | 1   |
| 40070            | Drawer Cabinet - 2 Drawers                                 | 1   |
| 406GM            | Partition Wing Kit - GM                                    | 1   |
| 48180            | Shelf Lip 20" L x 2.75" H                                  | 1   |
| 40311            | Small Parts Shelf Bin - 10" W Plastic                      | 4   |