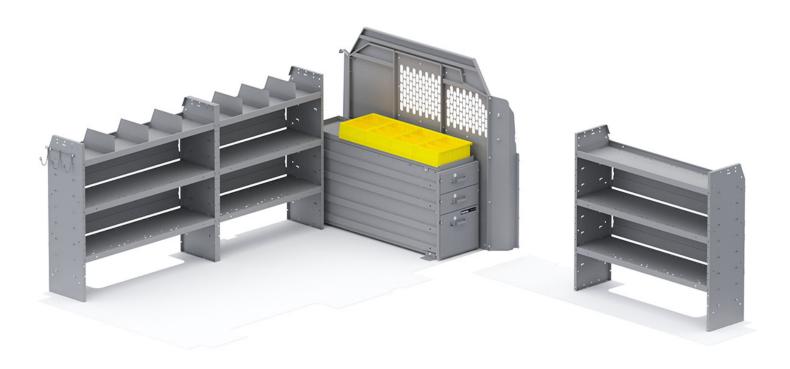

| ITEM    | DESCRIPTION                                                | QTY |
|---------|------------------------------------------------------------|-----|
| 40640   | Partition - Perforated - Transit & NV Low Roof, GM, Metris | 1   |
| 48520   | Shelf Unit - 52" W x 46" H x 14" D                         | 2   |
| 40060   | Hook - 3 Prong "J"                                         | 1   |
| 40030   | Shelf Dividers 6" Tall (Set of 6)                          | 1   |
| 40250   | Drawer Unit - Long Heavy-Duty - 3 Drawers                  | 1   |
| 40311   | Small Parts Shelf Bin - 10" W Plastic                      | 1   |
| 48420   | Shelf Unit - 42" W x 46" H x 14" D                         | 1   |
| 40649TL | Partition Wing Kit - Transit Low Roof                      | 1   |