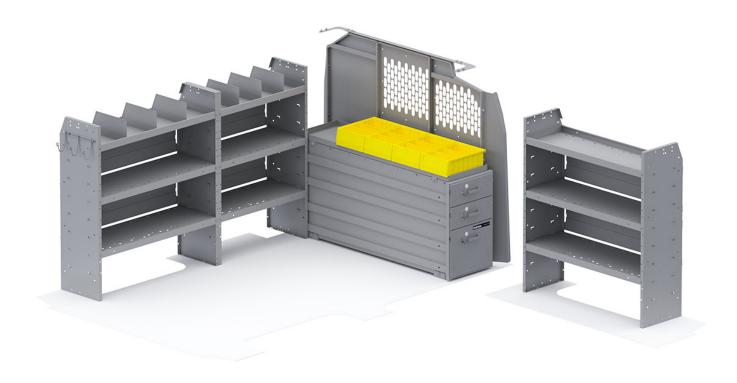

## **HEAVY DUTY DRAWERS VAN PACKAGE - GM 135" WHEELBASE**

Part # : 52GMS

| ITEM  | DESCRIPTION                                                | QTY |
|-------|------------------------------------------------------------|-----|
| 40640 | Partition - Perforated - Transit & NV Low Roof, GM, Metris | 1   |
| 48420 | Shelf Unit - 42" W x 46" H x 14" D                         | 2   |
| 40250 | Drawer Unit - Long Heavy-Duty - 3 Drawers                  | 1   |
| 40060 | Hook - 3 Prong "J"                                         | 1   |
| 40030 | Shelf Dividers 6" Tall (Set of 6)                          | 1   |
| 406GM | Partition Wing Kit - GM                                    | 1   |
| 40311 | Small Parts Shelf Bin - 10" W Plastic                      | 4   |
| 48320 | Shelf Unit - 32" W x 46" H x 14" D                         | 1   |