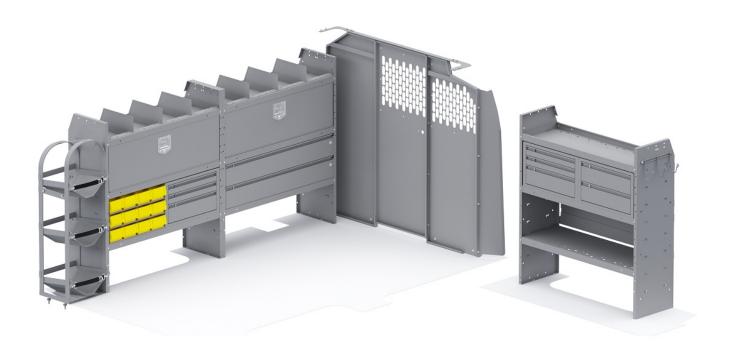

| ITEM  | DESCRIPTION                                                | QTY |
|-------|------------------------------------------------------------|-----|
| 40640 | Partition - Perforated - Transit & NV Low Roof, GM, Metris | 1   |
| 40070 | Drawer Cabinet - 2 Drawers                                 | 1   |
| 40080 | Drawer Cabinet - 3 Drawers                                 | 2   |
| 40060 | Hook - 3 Prong "J"                                         | 1   |
| 40030 | Shelf Dividers 6" Tall (Set of 6)                          | 1   |
| 406GM | Partition Wing Kit - GM                                    | 1   |
| 40341 | Small Parts Bins (40331) In Steel Shelf Cabinet - 6 Bins   | 2   |
| 48142 | Drawer - Locking Shelf Drawer 42" W                        | 2   |
| 40010 | Shelf Door Kit 42" W                                       | 2   |
| 48420 | Shelf Unit - 42" W x 46" H x 14" D                         | 3   |
| 40102 | Refrigerant Tank Rack - 3 Tier                             | 1   |