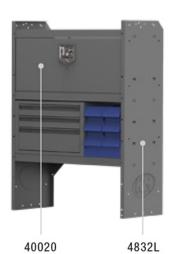

| ITEM    | DESCRIPTION                                              | QTY |
|---------|----------------------------------------------------------|-----|
| 40670   | Partition - Perforated - Compact Vans                    | 1   |
| 4832L   | Shelf Unit - 32" W x 43" H x 14" D                       | 2   |
| 4826L   | Shelf Unit - 26" W x 43" H x 14" D                       | 1   |
| 40020   | Shelf Door Kit 32" W                                     | 2   |
| 40080   | Drawer Cabinet - 3 Drawers                               | 2   |
| 40060   | Hook - 3 Prong "J"                                       | 1   |
| 48301NC | Shelf Mount Kit - NV200 - Use with 4832L                 | 2   |
| 40341   | Small Parts Bins (40331) In Steel Shelf Cabinet - 6 Bins | 2   |