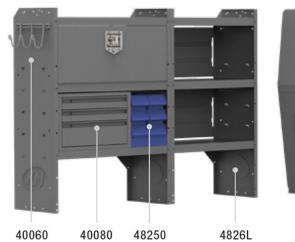

| ITEM    | DESCRIPTION                                              | QTY |
|---------|----------------------------------------------------------|-----|
| 40670   | Partition - Perforated - Compact Vans                    | 1   |
| 4832L   | Shelf Unit - 32" W x 43" H x 14" D                       | 2   |
| 4826L   | Shelf Unit - 26" W x 43" H x 14" D                       | 1   |
| 40020   | Shelf Door Kit 32" W                                     | 2   |
| 40080   | Drawer Cabinet - 3 Drawers                               | 2   |
| 40060   | Hook - 3 Prong "J"                                       | 1   |
| 48301NC | Shelf Mount Kit - NV200 - Use with 4832L                 | 2   |
| 40341   | Small Parts Bins (40331) In Steel Shelf Cabinet - 6 Bins | 2   |