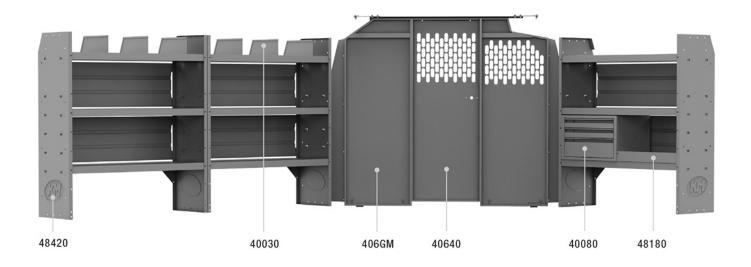

## **COMMERCIAL BIN 46" H SHELVES - GM 135" WB**

Part #: 4003C

| ITEM  | DESCRIPTION                                                | QTY |
|-------|------------------------------------------------------------|-----|
| 40640 | Partition - Perforated - Transit & NV Low Roof, GM, Metris | 1   |
| 48420 | Shelf Unit - 42" W x 46" H x 14" D                         | 3   |
| 40080 | Drawer Cabinet - 3 Drawers                                 | 1   |
| 40030 | Shelf Dividers 6" Tall (Set of 6)                          | 1   |
| 48180 | Shelf Lip 20" L x 2.75" H                                  | 1   |
| 406GM | Partition Wing Kit - GM                                    | 1   |