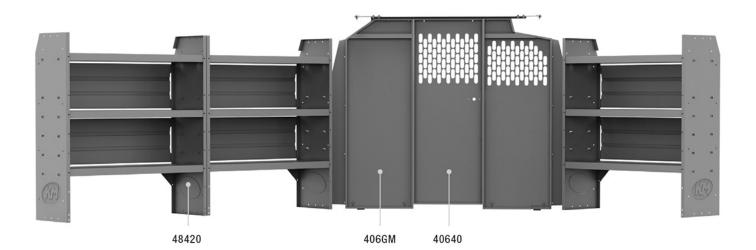

| ITEM  | DESCRIPTION                                                | QTY |
|-------|------------------------------------------------------------|-----|
| 40640 | Partition - Perforated - Transit & NV Low Roof, GM, Metris | 1   |
| 48420 | Shelf Unit - 42" W x 46" H x 14" D                         | 3   |
| 406GM | Partition Wing Kit - GM                                    | 1   |