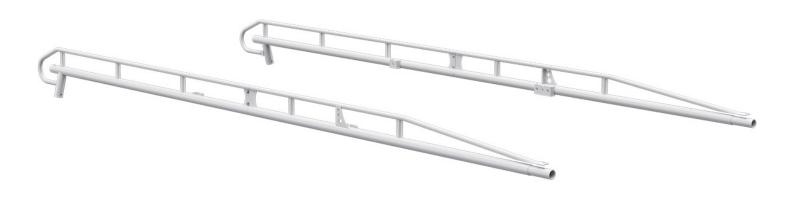

# Pro II Heavy-Duty Side Channels - Service Body Ext Cab - (8 Ft.) - White

White service body Legs & Bars. Rear leg mount brackets attach to the rear panel of the body. Brackets relocated at the reinforced outside corner of the box where they can be raised or lowered without hitting tail lights. The height of the rack over the cab can be optimally set for allmakes and models of truck or service body. Mount brackets set the legs off 5/8" from the rear panel to accommodate top opening boxes. Add legs & bars for complete rack.