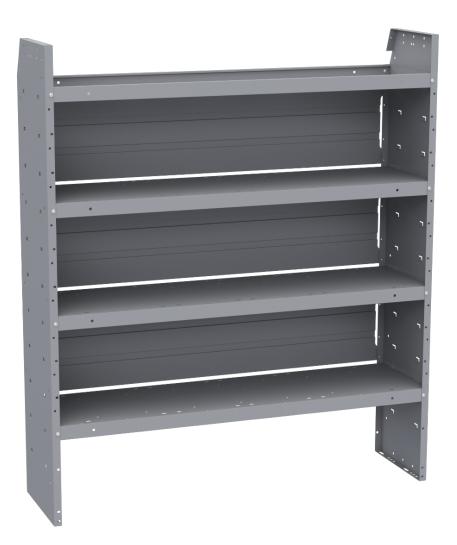

### SHELF UNIT - 52" W X 60" H X 14" D

#### Part #: 48524

## 52" W x 60" H x 14" D Shelf Unit

The Holman Shelving System is one of the most durable and flexible shelving systems available on the market.

#### **Features**

- Heavy Lance Support Technology
- Adjustable Shelf Lips
- Contoured top design

- Covered Steel Back Panels
- Shelving accessories & addons