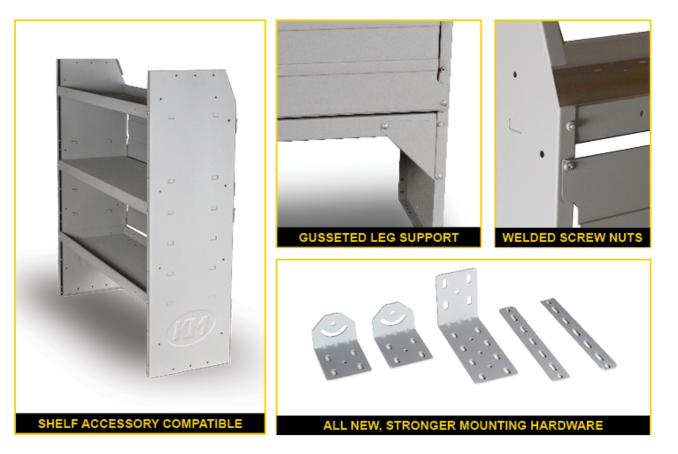

#### rong, Quiet, Secure

ith 16 gauge side panels and 18 gauge shelving, Holman shelves are built to take a beating. With a number of ength enhancing features, these shelves can withstand power tools, heavy parts and just about anything you can row at them. Our folded steel shelf lip is the strongest in the industry.

ith gusseted leg supports and weld-nut attachments, we are so confident that every shelf comes with a structural arranty. We've designed our backing plates to be rattle free keeping the inside of your van quiet. And our strong pounting hardware you are worry free from our shelves ever breaking free.

- Stronger Gusseted end panels, weld-nut attachments and thicker 16-gauge side panels
- Quieter Improved back panels reduce noise
- More secure Stronger mount brackets and angle braces