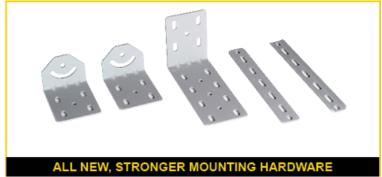

With gusseted leg supports and weld-nut attachments, we are so confident that every shelf comes with a structural warranty. We've designed our backing plates to be rattle free keeping the inside of your van quiet. And our strong mounting hardware you are worry free from our shelves ever breaking free.

- Stronger Gusseted end panels, weld-nut attachments and thicker 16-gauge side panels
- Quieter Improved back panels reduce noise
- More secure Stronger mount brackets and angle braces