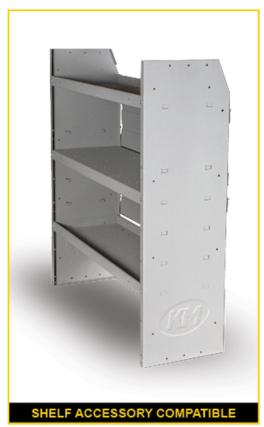

### SHELF UNIT - 42" W X 46" H X 14" D

Part #: 48420

## 42" W x 46" H x 14" D Shelf Unit

The Holman Shelving System is one of the most durable and flexible shelving systems available on the market.

#### **Features**

- Heavy Lance Support Technology
- Adjustable Shelf Lips
- Contoured top design
- Covered Steel Back Panels
- Shelving accessories & addons

# **Compatible Items**

- #48200 20" W Plastic Bin Module
- #48240 20" W Plastic Small Parts Bin Module
- #48180 20" L Shelf Lip