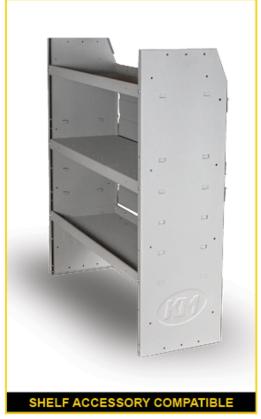

### **Features**

- Heavy Lance Support Technology
- Adjustable Shelf Lips
- Contoured top design

- Covered Steel Back Panels
- · Shelving accessories & addons

### HELVING BUILT TO LAST

### rong, Quiet, Secure

ith 16 gauge side panels and 18 gauge shelving, Holman shelves are built to take a beating. With a number of rength enhancing features, these shelves can withstand power tools, heavy parts and just about anything you can row at them. Our folded steel shelf lip is the strongest in the industry.