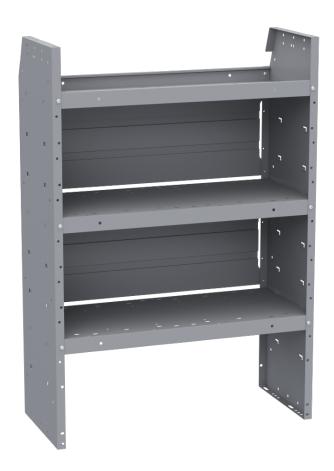

### SHELF UNIT - 32" W X 46" H X 14" D

Part #: 48320

# 32" W x 46" H x 14" D Shelf Unit

The Holman 32 x 46 Adjustable Shelf Unit is one of the most durable and flexible shelving systems available on the market.

### **Features**

- Heavy Lance Support Technology
- Adjustable Shelf Lips
- Contoured top design

- Covered Steel Back Panels
- · Shelving accessories & addons