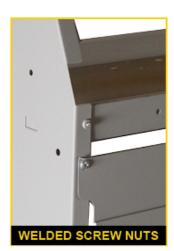

ith gusseted leg supports and weld-nut attachments, we are so confident that every shelf comes with a structural arranty. We've designed our backing plates to be rattle free keeping the inside of your van quiet. And our strong bunting hardware you are worry free from our shelves ever breaking free.

- Stronger Gusseted end panels, weld-nut attachments and thicker 16-gauge side panels
- Quieter Improved back panels reduce noise

| More secure - Stronger mount brackets and angle braces |  |  |  |
|--------------------------------------------------------|--|--|--|
|                                                        |  |  |  |
|                                                        |  |  |  |
|                                                        |  |  |  |
|                                                        |  |  |  |
|                                                        |  |  |  |
|                                                        |  |  |  |
|                                                        |  |  |  |
|                                                        |  |  |  |
|                                                        |  |  |  |
|                                                        |  |  |  |
|                                                        |  |  |  |
|                                                        |  |  |  |
|                                                        |  |  |  |
|                                                        |  |  |  |
|                                                        |  |  |  |
|                                                        |  |  |  |
|                                                        |  |  |  |
|                                                        |  |  |  |