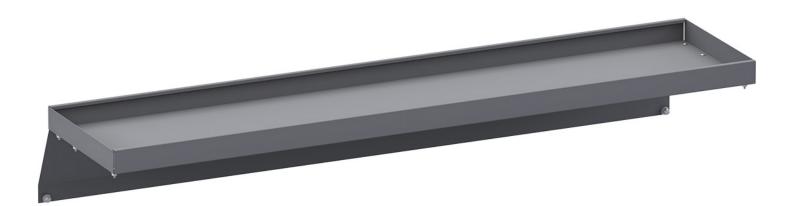

### TOP SHELF 52" W FOR 48520 & 48524

Part # : 48151

# Top Shelf 52" W for 48520 & 48524

Add a top shelf tray to your Holman shelving. Fits 52" Holman shelf units.

### **Compatible Items**

- #48520 52" W x 46" H x 14" D Shelf Unit
- #48524 52" W x 60" H x 14" D Shelf Unit