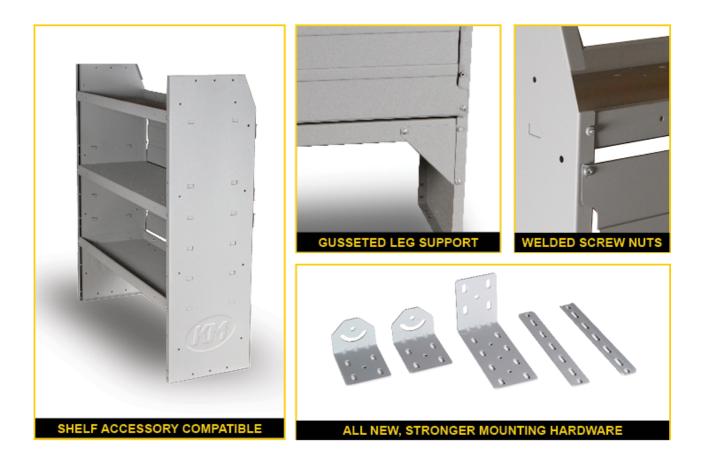

# SHELVING BUILT TO LAST

#### Strong, Quiet, Secure

With 16 gauge side panels and 18 gauge shelving, Holman shelves are built to take a beating. With a number of strength enhancing features, these shelves can withstand power tools, heavy parts and just about anything you can throw at them. Our folded steel shelf lip is the strongest in the industry.

With gusseted leg supports and weld-nut attachments, we are so confident that every shelf comes with a structural warranty. We've designed our backing plates to be rattle free keeping the inside of your van quiet. And our strong mounting hardware you are worry free from our shelves ever breaking free.

- Stronger Gusseted end panels, weld-nut attachments and thicker 16-gauge side panels
- Quieter Improved back panels reduce noise
- More secure Stronger mount brackets and angle braces