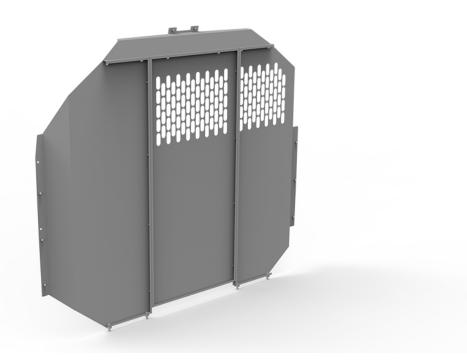

## PARTITION - PERFORATED FLEET - TRANSIT LOW ROOF (NO PASS THROUGH DOOR)

Part #: 406TLF-P

## **Perforated Fleet Partition - Ford Transit Low Roof**

This partition has no pass through.

The product includes plus nuts required for installation. Consider purchasing our Plus Nut Tool (#P9902) if you don't already have a plus nut installation tool.

## Features:

- 18 gauge steel, to provide strength, security and reduce noise.
- Corner contoured to prevent reaching in from the cab to unlock side door.
- · Quick and easy installation.
- Matte powder coating minimizes glare and resists scratches and chipping.
- No-pass through security
- · Perforated for increased visability
- · Holman Warranty