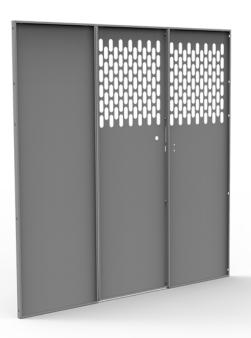

## **Perforated Partition**

This perforated partition provides security for the cargo area and protects valuable tools and cargo. Requires wing kit (see related products below for wing kit options).

## Features:

- 18 gauge steel, to provide strength, security and reduce noise.
- Corner contoured to prevent reaching in from the cab to unlock side door.
- Optional tight compression center panel door latch handle and lock kit (#40620)
- · Quick and easy installation.
- Matte powder coating minimizes glare and resists scratches and chipping.
- Multiple partition attachment points and rubber cushioned door frame prevents noise.
- Holman Warranty