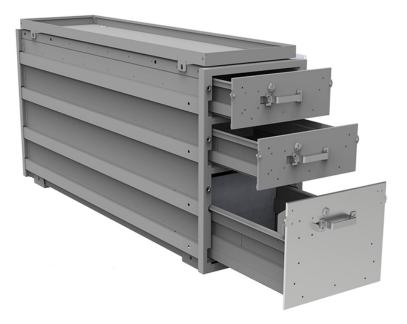

# **DRAWER UNIT - LONG HEAVY-DUTY - 3 DRAWERS**

# **Steel 3 Long Heavy-Duty Floor Drawer**

The Holman heavy-duty Long 3-Drawer unit provides ready access to equipment and parts while standing outside the van.

The product includes plus nuts required for installation. Consider purchasing our Plus Nut Tool (#P9902) if you don't already have a plus nut installation tool.

#### **Features:**

- Each drawer comes with an automatic stop and is accessible from a standing position outside the van
- Heavy-duty 58 long three drawer cabinet can be installed on the floor behind the bulkhead (side-door pull out)
- 52 drawer extension provides ready and outside-the-van access
- Each drawer has a 200 lb load capacity
- Unit includes one 11 deep drawer and two 5 deep drawers
- Includes 4 drawer dividers per drawer