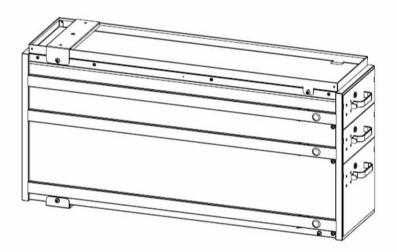

# **DRAWER UNIT - LONG HEAVY-DUTY - 3 DRAWERS**

# **Steel 3 Long Heavy-Duty Floor Drawer**

The Holman heavy-duty Long 3-Drawer unit provides ready access to equipment and parts while standing outside the van.

The product includes plus nuts required for installation. Consider purchasing our Plus Nut Tool (#P9902) if you don't already have a plus nut installation tool.

#### **Features:**

- Each drawer comes with an automatic stop and is accessible from a standing position outside the van
- Heavy-duty 58 long three drawer cabinet can be installed on the floor behind the bulkhead (side-door pull out)
- 52 drawer extension provides ready and outside-the-van access
- Each drawer has a 200 lb load capacity
- Unit includes one 11 deep drawer and two 5 deep drawers
- Includes 4 drawer dividers per drawer