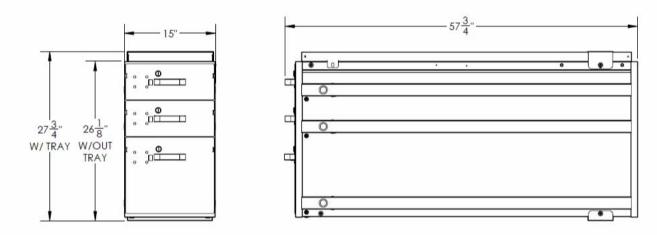

Heavy-Duty Floor Drawer**

The Holman heavy-duty Long 3-Drawer unit provides ready access to equipment and parts while standing outside the van.

The product includes plus nuts required for installation. Consider purchasing our Plus Nut Tool (#P9902) if you don't already have a plus nut installation tool.

#### **Features:**

- Each drawer comes with an automatic stop and is accessible from a standing position outside the van
- Heavy-duty 58 long three drawer cabinet can be installed on the floor behind the bulkhead (side-door pull out)
- 52 drawer extension provides ready and outside-the-van access
- Each drawer has a 200 lb load capacity
- Unit includes one 11 deep drawer and two 5 deep drawers
- Includes 4 drawer dividers per drawer

## **Dimensions:**

• 27 3/4" H x 15" W x 57 3/4" D