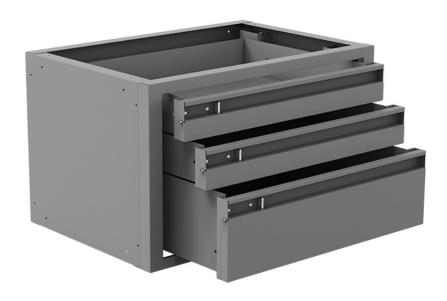

## **DRAWER CABINET - 3 DRAWERS**

Part #: 40080

## **Steel 3 Drawer Cabinet**

Fits on all steel Holman shelving units. Each drawer is coupled with smooth-sliding heavy-duty ball bearing rails that hold up to 40lbs. The individual latches keep drawers secured and provide easy access with just a quick slide of a finger. Large drawer inner dimensions are 16"  $W \times 12.7$ "  $D \times 5$ " H, small drawer inner dimensions are 16"  $W \times 12.7$ "  $D \times 2.5$ " H.

## Features:

- 20 W x 12 H x 13.5 D
- Plastic small parts divider for shallow drawer
- Heavy-duty 40# ball bearing slides
- Individual drawer latches
- No assembly required
- Holman Warranty