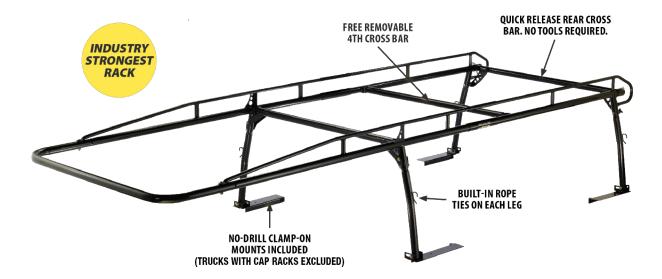

### **Stronger Frame**

- Big 2" dia. x .08" steel tube frame is the strongest available
- 1,700 lb cargo capacity
- Nationwide frame guarantee

### **Professional Look**

- Bigger Tubes, Stronger
- Frame Sleek "Flying Wedge" design
- Smooth tubular components
- Styish gloss black

### **Features**

- Rack removes easily with 4 bolts
- 5" swaged joints provide double strength
- High-strength rust proof self-locking fasteners
- Wide OPTIONAL: Full length bed rails available
- Holman Warranty