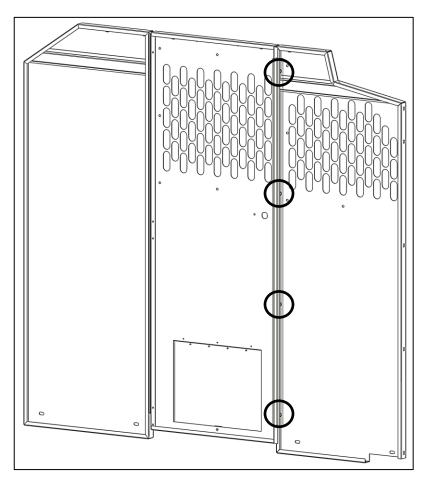

## Holman

- Repeat 3 more times in the locations as shown below. Be sure to insert the washers between the panels if the door kit is being installed.
- Leave bolts snug tight to allow movement until partition is installed into vehicle.