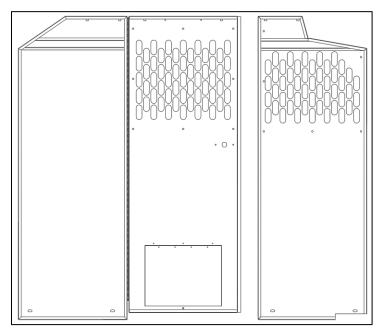

#### **Bolt Partition Panels Together**

• Place both partition pieces flat on the ground or on a table as shown. Be sure to have the flanges facing upward so you can access the bolt holes.

- Bolt together using a 1/4" x 5/8" flanged hex bolt and a 1/4" flanged lock nut.
- If installing the Center Panel Latch & Door Lock Kit (40620), be sure to bolt two flat washers in between the two panels at each location. This is used to get correct spacing.
- If no door kit is being used, the washers between panels are not needed.