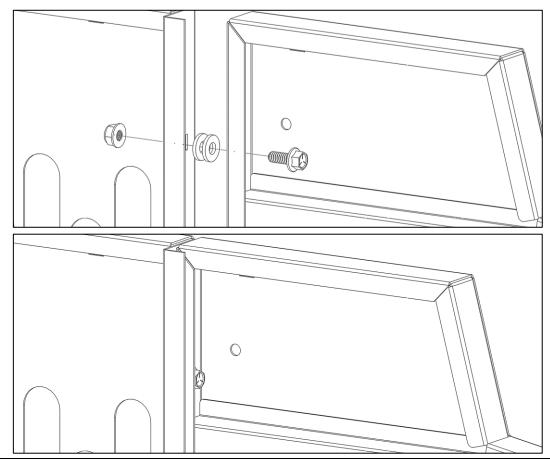

#### **Bolt Partition Panels Together**

• Place both partition pieces flat on the ground or on a table as shown. Be sure to have the flanges facing upward so you can access the bolt holes.

- Bolt together using a 1/4" x 5/8" flanged hex bolt and a 1/4" flanged lock nut.
- If installing the Center Panel Latch & Door Lock Kit (40620), be sure to bolt two flat washers in between the two panels at each location. This is used to get correct spacing.
- If no door kit is being used, the washers between panels are not needed.