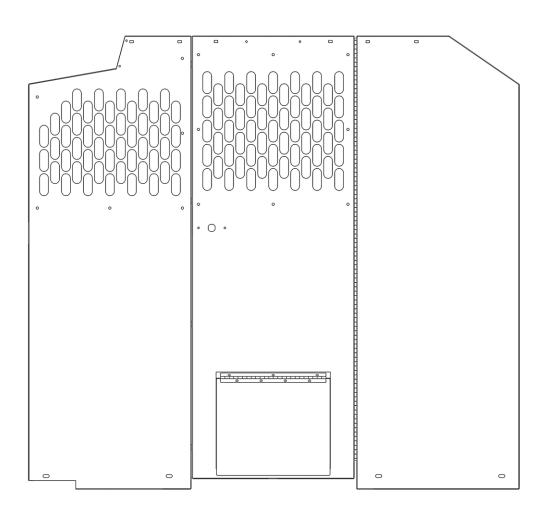

#### <u>Parts</u>

| ITEM<br>NO. | ITEM | PART NUMBER | DESCRIPTION                                    | QTY. |
|-------------|------|-------------|------------------------------------------------|------|
| 1           |      | 100753      | STANDARD<br>PARTITION DS<br>WITH DOGGY<br>DOOR | 1    |

#### Parts (Continued)

| ITEM<br>NO. | ITEM | PART NUMBER | DESCRIPTION                        | QTY. |
|-------------|------|-------------|------------------------------------|------|
| 2           |      | 40640-20    | STANDARD<br>PARTITION PS-ASM       | 1    |
| 3           |      | 18-40600    | STANDARD<br>PARTITION-<br>HARDWARE | 1    |