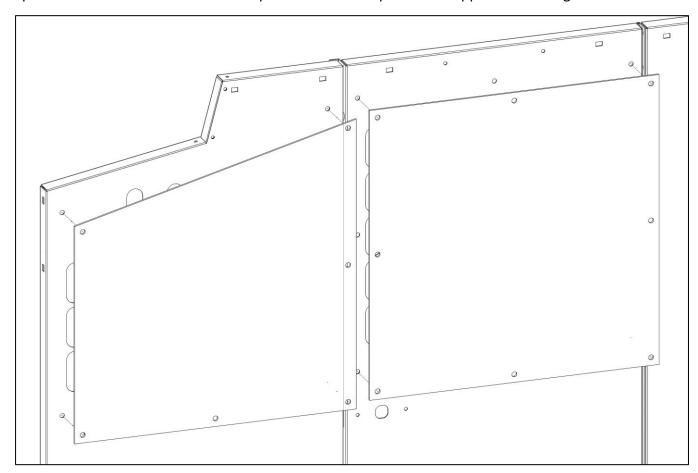

#### **Install Partition Cover**

• Hold partition cover firmly against front of partition with holes in partition cover aligned with holes in partition and the foam seal towards partition. Front of partition is opposite the flanged side.

- For each hole in the partition cover, loosely attach the partition cover to the partition using a #10 x 5/8" screw and a #10 lock nut.
- DO NOT TIGHTEN screws until all screws have been loosely installed.
- Tighten all screws.