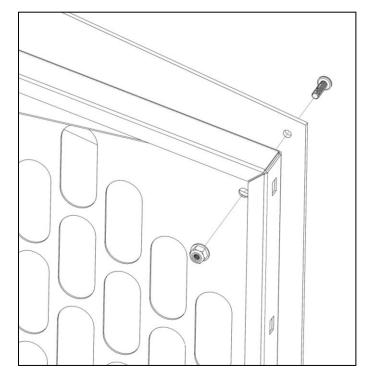

#### **Install Partition Cover**

• Hold partition cover firmly against front of partition with holes in partition cover aligned with holes in partition and the foam seal towards partition. Front of partition is opposite the flanged side.

- For each hole in the partition cover, loosely attach the partition cover to the partition using a #10 x 5/8" screw and a #10 lock nut.
- DO NOT TIGHTEN screws until all screws have been loosely installed.
- Tighten all screws.