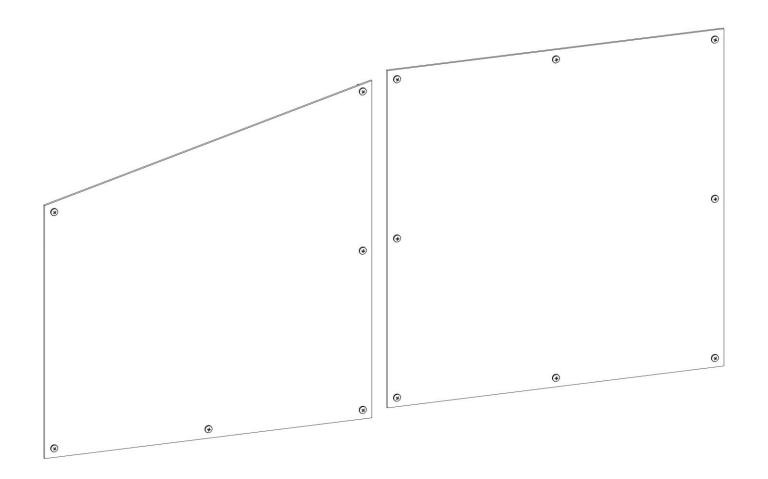

#### **Parts List**

| ITEM<br>NO. | ITEM | PART NUMBER | DESCRIPTION                                            | QTY |
|-------------|------|-------------|--------------------------------------------------------|-----|
| 1           |      | 40644-01    | TRANSPARENT<br>PERFORATED<br>PARTITION<br>COVER, LARGE | 1   |
| 2           |      | 40644-02    | TRANSPARENT<br>PERFORATED<br>PARTITION<br>COVER, SIDE  | 1   |
| 3           |      | 18-40644    | HARDWARE KIT                                           | 1   |