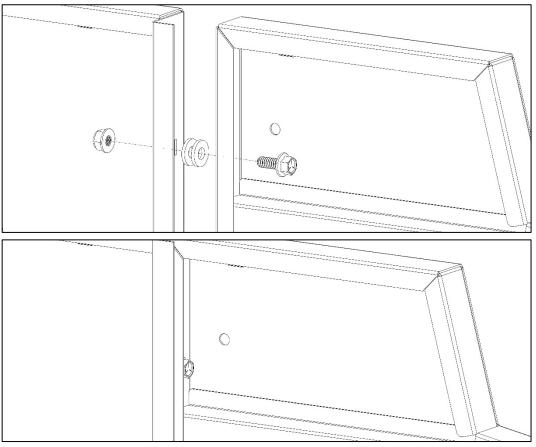

### Holman Step 1 – Bolt Together

• Place both partition panels flat on the ground or table. Be sure to have the flanges facing upward so you can access the bolt holes.

- Bolt together using a 1/4" x 5/8" flanged hex bolt and a 1/4" flanged lock nut.
- If installing the Center Panel Latch & Door Lock Kit (40620), be sure to put two flat washers in between the two panels. This is used to get correct spacing.
- If no door kit is being used, the washers between panels are not needed.

• Repeat 3 more times in the locations as shown below. Be sure to insert the washers between the panels if the door kit is being installed.

Holman

• Some like to leave bolts snug tight to allow movement untill partition is installed into vehicle.