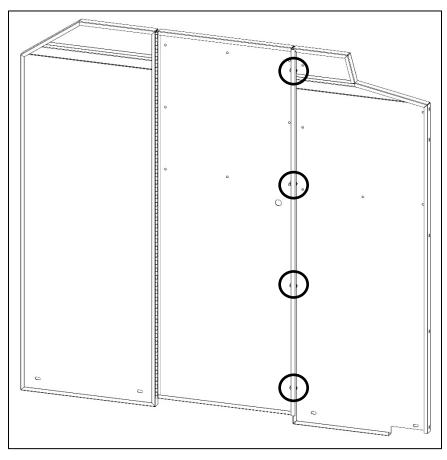

• Repeat 3 more times in the locations as shown below. Be sure to insert the washers between the panels if the door kit is being installed.

Holman

• Some like to leave bolts snug tight to allow movement untill partition is installed into vehicle.