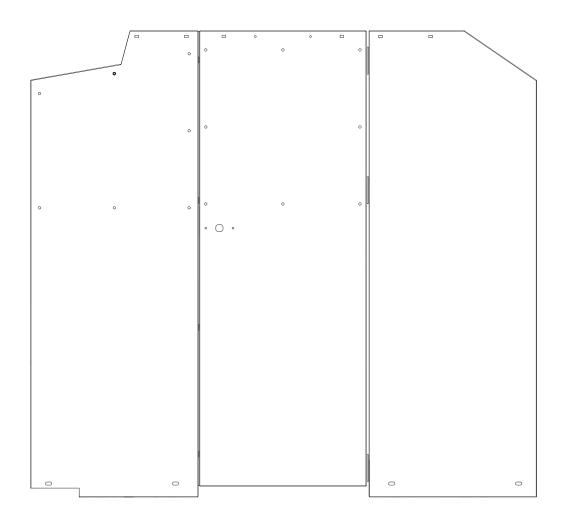

#### <u>Parts</u>

| ITEM<br>NO. | ITEM | PART NUMBER | DESCRIPTION                  | QTY |
|-------------|------|-------------|------------------------------|-----|
| 1           |      | 40641-10    | STANDARD<br>PARTITION DS-ASM | 1   |

## Holman Parts (Continued)

| ITEM<br>NO. | ITEM | PART NUMBER | DESCRIPTION                        | QTY |
|-------------|------|-------------|------------------------------------|-----|
| 2           |      | 40641-20    | STANDARD<br>PARTITION PS-ASM       | 1   |
| 3           |      | 18-40640    | STANDARD<br>PARTITION-<br>HARDWARE | 1   |