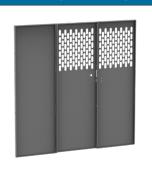

**PARTITION TYPES** 

**Perforated Partitions** 

**Solid Partitions** 

**Dog Door Partitions** 

Wire Partitions

**Fleet Partitions** 

v2.3 220520

WING KIT Unless otherwise indicated, all partitions require a wing kit

## **PARTITION ACCESSORIES**

40620 CENTER PANEL LATCH & DOOR LOCK KIT For all vans with pass-through partitions

40644 & 40654 Polycarbonate See-Through Panels help keep your cab cool or warm (Use with 4064X or 4065X Partitions)