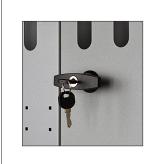

## **PARTITION ACCESSORIES**

40620 CENTER PANEL LATCH & DOOR LOCK KIT For all vans with pass-through partitions

40644 & 40654 Polycarbonate See-Through Panels help keep your cab cool or warm (Use with 4064X or 4065X Partitions)