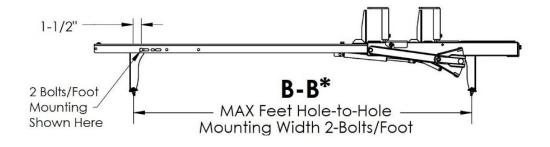

| RECORD<br>MEASURE<br>HERE | Refer to diagram above for reference.                                                                                  |                                                                     |                                         |  |  |  |  |  |  |
|---------------------------|------------------------------------------------------------------------------------------------------------------------|---------------------------------------------------------------------|-----------------------------------------|--|--|--|--|--|--|
| 1 =                       | Measure side-to-side width of inside of raised roof section.                                                           |                                                                     |                                         |  |  |  |  |  |  |
| 2 =                       | Measure side-to-side width of outside edge of roof at outer corners.                                                   |                                                                     |                                         |  |  |  |  |  |  |
|                           | Using the two measurements, estimate installation location of rack mounting feet.                                      |                                                                     |                                         |  |  |  |  |  |  |
|                           | At that following distance down from installation location, measure side-to-side width of outer edges of service body. |                                                                     |                                         |  |  |  |  |  |  |
| 3 =                       |                                                                                                                        | Service Body                                                        | Distance Down to Measure                |  |  |  |  |  |  |
| 3 =                       |                                                                                                                        | Low-Roof Covered Service Body (< 85" Tall)                          | 17"                                     |  |  |  |  |  |  |
|                           |                                                                                                                        | Mid-Roof Covered Service Body (85" - 95" Tall)                      | 17"                                     |  |  |  |  |  |  |
|                           |                                                                                                                        | High Roof Covered Service Body (> 95" Tall)                         | 29″                                     |  |  |  |  |  |  |
| 4 =                       | Cor                                                                                                                    | MAX Feet Hole-to-Ho<br>MAX Bo<br>MAX Body Width at Bottom of Droppe | in the table on the next page to ensure |  |  |  |  |  |  |

## RACK REFERENCE TABLE

Refer to Rack Reference Diagrams on next page for dimension illustration.

|                                                            | MIN Feet<br>Hole-<br>to-Hole<br>Mounting<br>Width | Enter Measurement 1 | MAX Feet<br>Hole-to-Hole Mount-<br>ing Width |            | Enter Measurement 2 | MAX Body<br>Width at<br>Mount | Enter Measurement 2 | MAX<br>Body<br>Width at<br>Mount | Enter Measurement 3 |  |
|------------------------------------------------------------|---------------------------------------------------|---------------------|----------------------------------------------|------------|---------------------|-------------------------------|---------------------|----------------------------------|---------------------|--|
| RACK                                                       | Α                                                 | >1                  | В                                            | B-B*       | < 2                 | С                             | > 2                 | D                                | > 3                 |  |
| NARROW-BODY LOW-ROOF COVERED SERVICE BODY (< 85" TALL)     |                                                   |                     |                                              |            |                     |                               |                     |                                  |                     |  |
| Steel                                                      | 54-1/4"                                           |                     | 60-1/8″                                      | 63-1/8"    |                     | 72-3/4″                       |                     | 83″                              |                     |  |
| Aluminum                                                   | 54-1/4"                                           |                     | 59-5/8"                                      | 62-5/8"    |                     | 72-3/4″                       |                     | 86″                              |                     |  |
| WIDE-BODY LC                                               | W-ROOF COV                                        | /ERED S             | SERVICE BODY                                 | (< 85" TA  | LL)                 |                               |                     |                                  |                     |  |
| Steel                                                      | 67-5/16"                                          |                     | 77-1/2″                                      | 80-1/2"    |                     | 85″                           |                     | 95-3/16"                         |                     |  |
| NARROW-BOD                                                 | Y MID-ROOF (                                      | COVER               | ED SERVICE BO                                | DDY (85" - | 95" TA              | LL)                           |                     |                                  |                     |  |
| Steel                                                      | 54-1/4″                                           |                     | 60-1/8″                                      | 63-1/8"    |                     | 72-3/4"                       |                     | 83″                              |                     |  |
| Aluminum                                                   | 54-1/4"                                           |                     | 59-5/8"                                      | 62-5/8"    |                     | 72-3/4″                       |                     | 86″                              |                     |  |
| NARROW-BODY MID-ROOF COVERED SERVICE BODY (85" - 95" TALL) |                                                   |                     |                                              |            |                     |                               |                     |                                  |                     |  |
| Steel                                                      | 67-5/16"                                          |                     | 77-1/2″                                      | 80-1/2"    |                     | 85″                           |                     | 95-3/16"                         |                     |  |
| NARROW-BODY HIGH ROOF COVERED SERVICE BODY (> 95" TALL)    |                                                   |                     |                                              |            |                     |                               |                     |                                  |                     |  |
| Steel                                                      | 53 13/16"                                         |                     | 57-1/2"                                      | 60-1/2"    |                     | 70-3/4"                       |                     | 85-3/8"                          |                     |  |
| Aluminum                                                   | 55-3/16"                                          |                     | 59-5/8"                                      | 62-5/8"    |                     | 70-3/4″                       |                     | 81 7/8"                          | _                   |  |
| WIDE-BODY HIGH ROOF COVERED SERVICE BODY (> 95" TALL)      |                                                   |                     |                                              |            |                     |                               |                     |                                  |                     |  |
| Steel                                                      | 68"                                               |                     | 77-1/2″                                      | 80-1/2"    |                     | 85″                           |                     | 99-3/4"                          |                     |  |

**B-B\*** = Mounting feet to bow using only 2 bolts per foot (1 each side) instead of 4 bolts per foot increases maximum feet hole-to-hole mounting width by 3".

Holman