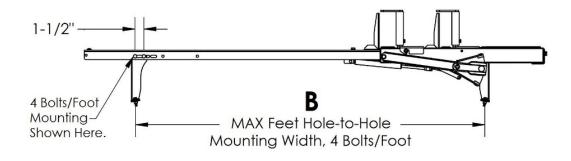

## RACK REFERENCE TABLE

Refer to Rack Reference Diagrams on next page for dimension illustration.

|                                                            | MIN Feet<br>Hole-<br>to-Hole<br>Mounting<br>Width | Enter Measurement 1 | MAX Feet<br>Hole-to-Hole Mount-<br>ing Width |            | Enter Measurement 2 | MAX Body<br>Width at<br>Mount | Enter Measurement 2 | MAX<br>Body<br>Width at<br>Mount | Enter Measurement 3 |  |
|------------------------------------------------------------|---------------------------------------------------|---------------------|----------------------------------------------|------------|---------------------|-------------------------------|---------------------|----------------------------------|---------------------|--|
| RACK                                                       | Α                                                 | >1                  | В                                            | B-B*       | < 2                 | С                             | > 2                 | D                                | > 3                 |  |
| NARROW-BODY LOW-ROOF COVERED SERVICE BODY (< 85" TALL)     |                                                   |                     |                                              |            |                     |                               |                     |                                  |                     |  |
| Steel                                                      | 54-1/4"                                           |                     | 60-1/8″                                      | 63-1/8"    |                     | 72-3/4″                       |                     | 83″                              |                     |  |
| Aluminum                                                   | 54-1/4"                                           |                     | 59-5/8"                                      | 62-5/8"    |                     | 72-3/4″                       |                     | 86″                              |                     |  |
| WIDE-BODY LC                                               | W-ROOF COV                                        | /ERED S             | SERVICE BODY                                 | (< 85" TA  | LL)                 |                               |                     |                                  |                     |  |
| Steel                                                      | 67-5/16"                                          |                     | 77-1/2″                                      | 80-1/2"    |                     | 85″                           |                     | 95-3/16"                         |                     |  |
| NARROW-BOD                                                 | Y MID-ROOF (                                      | COVER               | ED SERVICE BO                                | DDY (85" - | 95" TA              | LL)                           |                     |                                  |                     |  |
| Steel                                                      | 54-1/4″                                           |                     | 60-1/8″                                      | 63-1/8"    |                     | 72-3/4"                       |                     | 83″                              |                     |  |
| Aluminum                                                   | 54-1/4"                                           |                     | 59-5/8"                                      | 62-5/8"    |                     | 72-3/4″                       |                     | 86″                              |                     |  |
| NARROW-BODY MID-ROOF COVERED SERVICE BODY (85" - 95" TALL) |                                                   |                     |                                              |            |                     |                               |                     |                                  |                     |  |
| Steel                                                      | 67-5/16"                                          |                     | 77-1/2″                                      | 80-1/2"    |                     | 85″                           |                     | 95-3/16"                         |                     |  |
| NARROW-BODY HIGH ROOF COVERED SERVICE BODY (> 95" TALL)    |                                                   |                     |                                              |            |                     |                               |                     |                                  |                     |  |
| Steel                                                      | 53 13/16"                                         |                     | 57-1/2"                                      | 60-1/2"    |                     | 70-3/4"                       |                     | 85-3/8"                          |                     |  |
| Aluminum                                                   | 55-3/16"                                          |                     | 59-5/8"                                      | 62-5/8"    |                     | 70-3/4″                       |                     | 81 7/8"                          | _                   |  |
| WIDE-BODY HIGH ROOF COVERED SERVICE BODY (> 95" TALL)      |                                                   |                     |                                              |            |                     |                               |                     |                                  |                     |  |
| Steel                                                      | 68"                                               |                     | 77-1/2″                                      | 80-1/2"    |                     | 85″                           |                     | 99-3/4"                          |                     |  |

**B-B\*** = Mounting feet to bow using only 2 bolts per foot (1 each side) instead of 4 bolts per foot increases maximum feet hole-to-hole mounting width by 3".

Holman

## **RACK REFERENCE DIAGRAMS**

For Technical Support Call: 800-343-7486, Monday-Friday, 7AM - 4 PM (PST)