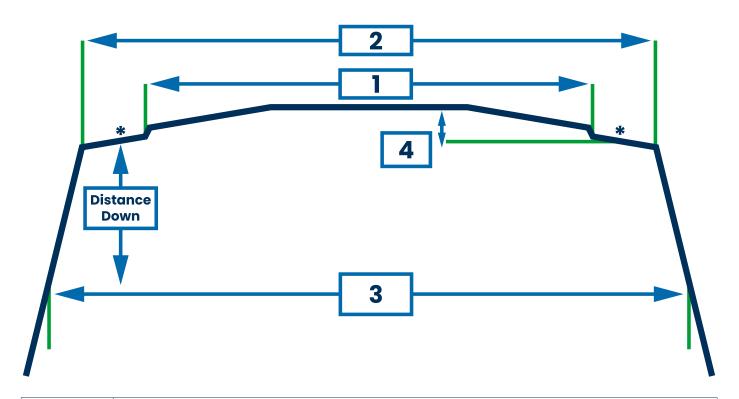

| RECORD<br>MEASURE<br>HERE | Refer to diagram above for reference.                                                                                  |                                                                     |                                         |  |  |  |  |  |  |
|---------------------------|------------------------------------------------------------------------------------------------------------------------|---------------------------------------------------------------------|-----------------------------------------|--|--|--|--|--|--|
| 1 =                       | Measure side-to-side width of inside of raised roof section.                                                           |                                                                     |                                         |  |  |  |  |  |  |
| 2 =                       | Measure side-to-side width of outside edge of roof at outer corners.                                                   |                                                                     |                                         |  |  |  |  |  |  |
|                           | Using the two measurements, estimate installation location of rack mounting feet.                                      |                                                                     |                                         |  |  |  |  |  |  |
|                           | At that following distance down from installation location, measure side-to-side width of outer edges of service body. |                                                                     |                                         |  |  |  |  |  |  |
| 3 =                       |                                                                                                                        | Service Body                                                        | Distance Down to Measure                |  |  |  |  |  |  |
| 3 =                       |                                                                                                                        | Low-Roof Covered Service Body (< 85" Tall)                          | 17"                                     |  |  |  |  |  |  |
|                           |                                                                                                                        | Mid-Roof Covered Service Body (85" - 95" Tall)                      | 17"                                     |  |  |  |  |  |  |
|                           |                                                                                                                        | High Roof Covered Service Body (> 95" Tall)                         | 29″                                     |  |  |  |  |  |  |
| 4 =                       | Cor                                                                                                                    | MAX Feet Hole-to-Ho<br>MAX Bo<br>MAX Body Width at Bottom of Droppe | in the table on the next page to ensure |  |  |  |  |  |  |

## RACK REFERENCE TABLE

Refer to Rack Reference Diagrams on next page for dimension illustration.

|                                                            | MIN Feet<br>Hole-<br>to-Hole<br>Mounting<br>Width | Enter Measurement 1 | MAX Feet<br>Hole-to-Hole Mount-<br>ing Width |            | Enter Measurement 2 | MAX Body<br>Width at<br>Mount | Enter Measurement 2 | MAX<br>Body<br>Width at<br>Mount | Enter Measurement 3 |  |
|------------------------------------------------------------|---------------------------------------------------|---------------------|----------------------------------------------|------------|---------------------|-------------------------------|---------------------|----------------------------------|---------------------|--|
| RACK                                                       | Α                                                 | >1                  | В                                            | B-B*       | < 2                 | С                             | > 2                 | D                                | > 3                 |  |
| NARROW-BODY LOW-ROOF COVERED SERVICE BODY (< 85" TALL)     |                                                   |                     |                                              |            |                     |                               |                     |                                  |                     |  |
| Steel                                                      | 54-1/4"                                           |                     | 60-1/8″                                      | 63-1/8"    |                     | 72-3/4″                       |                     | 83″                              |                     |  |
| Aluminum                                                   | 54-1/4"                                           |                     | 59-5/8"                                      | 62-5/8"    |                     | 72-3/4″                       |                     | 86″                              |                     |  |
| WIDE-BODY LC                                               | W-ROOF COV                                        | /ERED S             | SERVICE BODY                                 | (< 85" TA  | LL)                 |                               |                     |                                  |                     |  |
| Steel                                                      | 67-5/16"                                          |                     | 77-1/2″                                      | 80-1/2"    |                     | 85″                           |                     | 95-3/16"                         |                     |  |
| NARROW-BOD                                                 | Y MID-ROOF (                                      | COVER               | ED SERVICE BO                                | DDY (85" - | 95" TA              | LL)                           |                     |                                  |                     |  |
| Steel                                                      | 54-1/4″                                           |                     | 60-1/8″                                      | 63-1/8"    |                     | 72-3/4"                       |                     | 83″                              |                     |  |
| Aluminum                                                   | 54-1/4"                                           |                     | 59-5/8"                                      | 62-5/8"    |                     | 72-3/4″                       |                     | 86″                              |                     |  |
| NARROW-BODY MID-ROOF COVERED SERVICE BODY (85" - 95" TALL) |                                                   |                     |                                              |            |                     |                               |                     |                                  |                     |  |
| Steel                                                      | 67-5/16"                                          |                     | 77-1/2″                                      | 80-1/2"    |                     | 85″                           |                     | 95-3/16"                         |                     |  |
| NARROW-BODY HIGH ROOF COVERED SERVICE BODY (> 95" TALL)    |                                                   |                     |                                              |            |                     |                               |                     |                                  |                     |  |
| Steel                                                      | 53 13/16"                                         |                     | 57-1/2"                                      | 60-1/2"    |                     | 70-3/4"                       |                     | 85-3/8"                          |                     |  |
| Aluminum                                                   | 55-3/16"                                          |                     | 59-5/8"                                      | 62-5/8"    |                     | 70-3/4″                       |                     | 81 7/8"                          | _                   |  |
| WIDE-BODY HIGH ROOF COVERED SERVICE BODY (> 95" TALL)      |                                                   |                     |                                              |            |                     |                               |                     |                                  |                     |  |
| Steel                                                      | 68"                                               |                     | 77-1/2″                                      | 80-1/2"    |                     | 85″                           |                     | 99-3/4"                          |                     |  |

## **RACK REFERENCE DIAGRAMS**

For Technical Support Call: 800-343-7486, Monday-Friday, 7AM - 4 PM (PST)