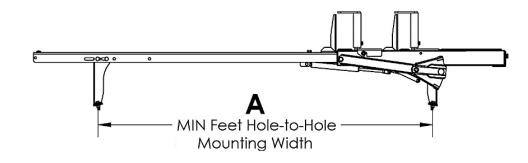

## RACK REFERENCE TABLE

Refer to Rack Reference Diagrams on next page for dimension illustration.

|                                                            | MIN Feet<br>Hole-<br>to-Hole<br>Mounting<br>Width | Enter Measurement 1 | MAX Feet<br>Hole-to-Hole Mount-<br>ing Width |            | Enter Measurement 2 | MAX Body<br>Width at<br>Mount | Enter Measurement 2 | MAX<br>Body<br>Width at<br>Mount | Enter Measurement 3 |  |
|------------------------------------------------------------|---------------------------------------------------|---------------------|----------------------------------------------|------------|---------------------|-------------------------------|---------------------|----------------------------------|---------------------|--|
| RACK                                                       | Α                                                 | >1                  | В                                            | B-B*       | < 2                 | С                             | > 2                 | D                                | > 3                 |  |
| NARROW-BODY LOW-ROOF COVERED SERVICE BODY (< 85" TALL)     |                                                   |                     |                                              |            |                     |                               |                     |                                  |                     |  |
| Steel                                                      | 54-1/4"                                           |                     | 60-1/8″                                      | 63-1/8"    |                     | 72-3/4″                       |                     | 83″                              |                     |  |
| Aluminum                                                   | 54-1/4"                                           |                     | 59-5/8"                                      | 62-5/8"    |                     | 72-3/4″                       |                     | 86″                              |                     |  |
| WIDE-BODY LC                                               | W-ROOF COV                                        | /ERED S             | SERVICE BODY                                 | (< 85" TA  | LL)                 |                               |                     |                                  |                     |  |
| Steel                                                      | 67-5/16"                                          |                     | 77-1/2″                                      | 80-1/2"    |                     | 85″                           |                     | 95-3/16"                         |                     |  |
| NARROW-BOD                                                 | Y MID-ROOF (                                      | COVER               | ED SERVICE BO                                | DDY (85" - | 95" TA              | LL)                           |                     |                                  |                     |  |
| Steel                                                      | 54-1/4″                                           |                     | 60-1/8″                                      | 63-1/8"    |                     | 72-3/4"                       |                     | 83″                              |                     |  |
| Aluminum                                                   | 54-1/4"                                           |                     | 59-5/8"                                      | 62-5/8"    |                     | 72-3/4″                       |                     | 86″                              |                     |  |
| NARROW-BODY MID-ROOF COVERED SERVICE BODY (85" - 95" TALL) |                                                   |                     |                                              |            |                     |                               |                     |                                  |                     |  |
| Steel                                                      | 67-5/16"                                          |                     | 77-1/2″                                      | 80-1/2"    |                     | 85″                           |                     | 95-3/16"                         |                     |  |
| NARROW-BODY HIGH ROOF COVERED SERVICE BODY (> 95" TALL)    |                                                   |                     |                                              |            |                     |                               |                     |                                  |                     |  |
| Steel                                                      | 53 13/16"                                         |                     | 57-1/2"                                      | 60-1/2"    |                     | 70-3/4"                       |                     | 85-3/8"                          |                     |  |
| Aluminum                                                   | 55-3/16"                                          |                     | 59-5/8"                                      | 62-5/8"    |                     | 70-3/4″                       |                     | 81 7/8"                          | _                   |  |
| WIDE-BODY HIGH ROOF COVERED SERVICE BODY (> 95" TALL)      |                                                   |                     |                                              |            |                     |                               |                     |                                  |                     |  |
| Steel                                                      | 68"                                               |                     | 77-1/2″                                      | 80-1/2"    |                     | 85″                           |                     | 99-3/4"                          |                     |  |

## **RACK REFERENCE DIAGRAMS**

For Technical Support Call: 800-343-7486, Monday-Friday, 7AM - 4 PM (PST)