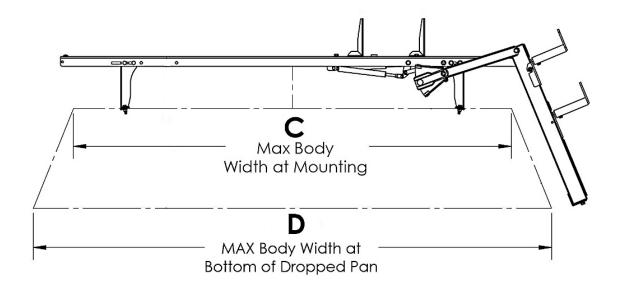

| RECORD<br>MEASURE<br>HERE | Refer to diagram above for reference.                                                                                  |                                                                     |                                         |  |  |  |  |  |  |
|---------------------------|------------------------------------------------------------------------------------------------------------------------|---------------------------------------------------------------------|-----------------------------------------|--|--|--|--|--|--|
| 1 =                       | Measure side-to-side width of inside of raised roof section.                                                           |                                                                     |                                         |  |  |  |  |  |  |
| 2 =                       | Measure side-to-side width of outside edge of roof at outer corners.                                                   |                                                                     |                                         |  |  |  |  |  |  |
|                           | Using the two measurements, estimate installation location of rack mounting feet.                                      |                                                                     |                                         |  |  |  |  |  |  |
|                           | At that following distance down from installation location, measure side-to-side width of outer edges of service body. |                                                                     |                                         |  |  |  |  |  |  |
| 3 =                       |                                                                                                                        | Service Body                                                        | Distance Down to Measure                |  |  |  |  |  |  |
| 3 =                       |                                                                                                                        | Low-Roof Covered Service Body (< 85" Tall)                          | 17"                                     |  |  |  |  |  |  |
|                           |                                                                                                                        | Mid-Roof Covered Service Body (85" - 95" Tall)                      | 17"                                     |  |  |  |  |  |  |
|                           |                                                                                                                        | High Roof Covered Service Body (> 95" Tall)                         | 29″                                     |  |  |  |  |  |  |
| 4 =                       | Cor                                                                                                                    | MAX Feet Hole-to-Ho<br>MAX Bo<br>MAX Body Width at Bottom of Droppe | in the table on the next page to ensure |  |  |  |  |  |  |

## RACK REFERENCE TABLE

Refer to Rack Reference Diagrams on next page for dimension illustration.

|                                                            | MIN Feet<br>Hole-<br>to-Hole<br>Mounting<br>Width | Enter Measurement 1 | MAX Feet<br>Hole-to-Hole Mount-<br>ing Width |            | Enter Measurement 2 | MAX Body<br>Width at<br>Mount | Enter Measurement 2 | MAX<br>Body<br>Width at<br>Mount | Enter Measurement 3 |  |
|------------------------------------------------------------|---------------------------------------------------|---------------------|----------------------------------------------|------------|---------------------|-------------------------------|---------------------|----------------------------------|---------------------|--|
| RACK                                                       | Α                                                 | >1                  | В                                            | B-B*       | < 2                 | С                             | > 2                 | D                                | > 3                 |  |
| NARROW-BODY LOW-ROOF COVERED SERVICE BODY (< 85" TALL)     |                                                   |                     |                                              |            |                     |                               |                     |                                  |                     |  |
| Steel                                                      | 54-1/4"                                           |                     | 60-1/8″                                      | 63-1/8"    |                     | 72-3/4″                       |                     | 83″                              |                     |  |
| Aluminum                                                   | 54-1/4"                                           |                     | 59-5/8"                                      | 62-5/8"    |                     | 72-3/4″                       |                     | 86″                              |                     |  |
| WIDE-BODY LC                                               | W-ROOF COV                                        | /ERED S             | SERVICE BODY                                 | (< 85" TA  | LL)                 |                               |                     |                                  |                     |  |
| Steel                                                      | 67-5/16"                                          |                     | 77-1/2″                                      | 80-1/2"    |                     | 85″                           |                     | 95-3/16"                         |                     |  |
| NARROW-BOD                                                 | Y MID-ROOF (                                      | COVER               | ED SERVICE BO                                | DDY (85" - | 95" TA              | LL)                           |                     |                                  |                     |  |
| Steel                                                      | 54-1/4″                                           |                     | 60-1/8″                                      | 63-1/8"    |                     | 72-3/4"                       |                     | 83″                              |                     |  |
| Aluminum                                                   | 54-1/4"                                           |                     | 59-5/8"                                      | 62-5/8"    |                     | 72-3/4″                       |                     | 86″                              |                     |  |
| NARROW-BODY MID-ROOF COVERED SERVICE BODY (85" - 95" TALL) |                                                   |                     |                                              |            |                     |                               |                     |                                  |                     |  |
| Steel                                                      | 67-5/16"                                          |                     | 77-1/2″                                      | 80-1/2"    |                     | 85″                           |                     | 95-3/16"                         |                     |  |
| NARROW-BODY HIGH ROOF COVERED SERVICE BODY (> 95" TALL)    |                                                   |                     |                                              |            |                     |                               |                     |                                  |                     |  |
| Steel                                                      | 53 13/16"                                         |                     | 57-1/2"                                      | 60-1/2"    |                     | 70-3/4"                       |                     | 85-3/8"                          |                     |  |
| Aluminum                                                   | 55-3/16"                                          |                     | 59-5/8"                                      | 62-5/8"    |                     | 70-3/4″                       |                     | 81 7/8"                          | _                   |  |
| WIDE-BODY HIGH ROOF COVERED SERVICE BODY (> 95" TALL)      |                                                   |                     |                                              |            |                     |                               |                     |                                  |                     |  |
| Steel                                                      | 68"                                               |                     | 77-1/2″                                      | 80-1/2"    |                     | 85″                           |                     | 99-3/4"                          |                     |  |