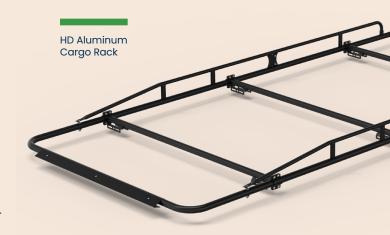

#### **CARGO RACKS**

Carry materials, ladders, and more. With a 1,000 lb. capacity, carry what you need when you need it.

Holman ladder racks accommodate all standard ladder types with little or no adjustment required. They have minimal moving parts for maintenance-free operation, and they install in half the time as the competition. They feature a low profile both when stored and during actuation. And the stepladder bracket add-on doesn't require an expensive third crossbow. Available in steel and HD aluminum.