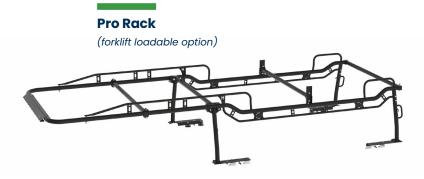

#### **PRO RACK HEAVY DUTY**

Contructed with a 2" diameter steel tube frame and 5" swaged joints, the Pro Rack comes with optional forklift loadable side rails, so you can raise your truck game, literally.