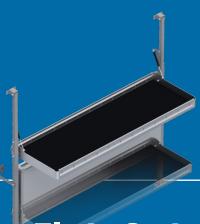

#### Flat-Out Awesome

Our folding shelves fold flatter than the competition's to maximize van interior space. Perfect for parcel delivery applications, they're lightweight and easy to install, and each shelf is rated to 150 lbs. Made out of aluminum, with uprights of powder-coat finished steel for extra rigidity.

SCAN to see our folding shelves