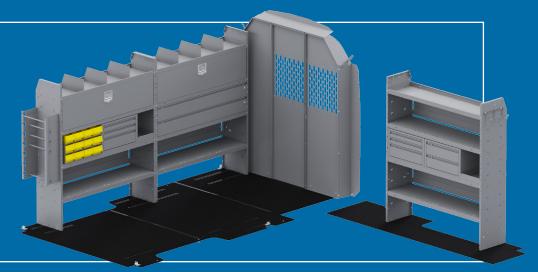

#### **HVAC**

Accessories like refrigerant tank holders, perforated partitions, and many other features make this an ideal choice for HVAC and plumbing technicians.

### **ELECTRICAL CONTRACTOR**

With plastic bins, drawer units, and organizer inserts, there is plenty of space for organizing small parts, switches, and connectors. Larger storage areas keep your equipment and tools secure and out of sight.