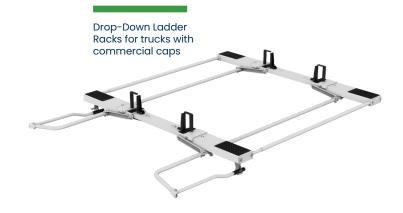

#### **DROP-DOWN LADDER RACKS**

Get easy access to ladders with a simple pull of a handle.