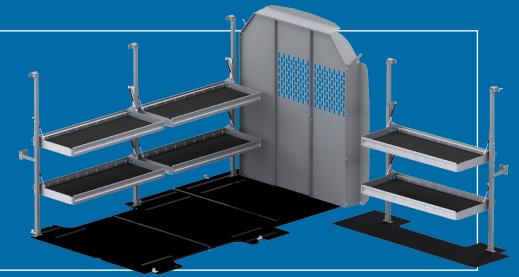

#### PARCEL

Folding shelves maximize van interior space - lightweight and easy to install. Each shelf is rated to 150 lbs.

RIGID VAN FLOOR

(floor not included in packages)