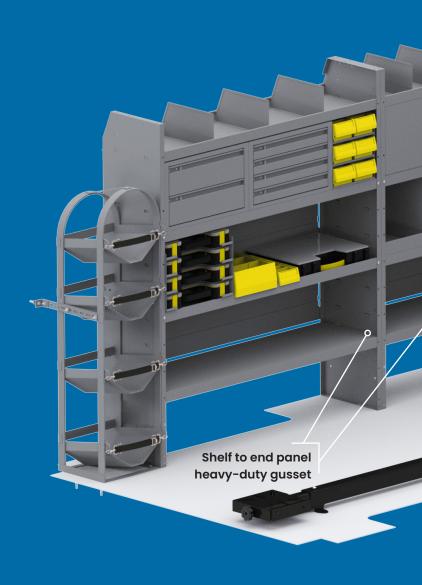

### Holman commercial van interiors give you the ultimate in durability and functionality.

Choose from an extensive range of shelving to build the work vehicle of your dreams, one that works as hard as you do. Our shelving will handle anything you can throw at it, giving you the confidence to take on any job, with added features like 16-gauge side panels, heavy-duty shelf lips, and more.

SCAN to choose your shelving and van packages Holman.com/equipment • (800) 343-7486