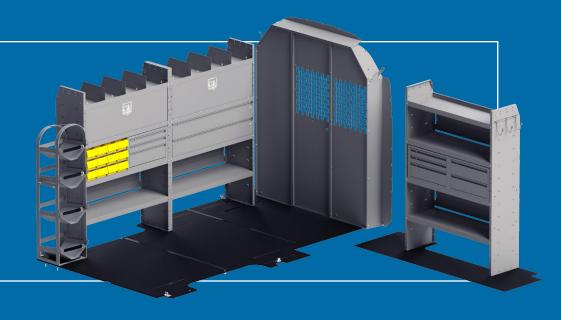

#### **MAX PACKAGE**

- Maximize van efficiency with our setup, including 2 and 3 drawer units and bins for small parts.
- Keep valuable tools secure with 2 locking shelf drawers.
- Additional storage with shelf dividers and J-hooks for miscellaneous items.
- Easy access to the back through a secure, locking partition door from the driver's compartment.

See your Distributor or Dealership to learn more about our complete lineup of Quick Packages. Actual package layouts and products may vary.

SCAN to choose your van package Holman.com/equipment • (800) 343-7486