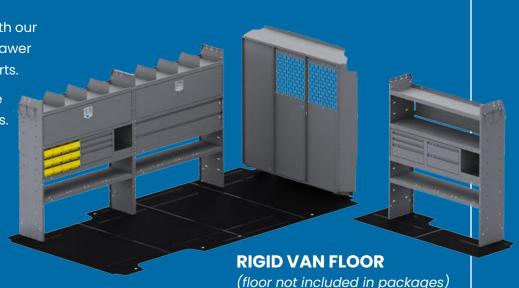

#### PARCEL

Folding shelves maximize van interior space - lightweight and easy to install. Each shelf is rated to 150 lbs.

RIGID VAN FLOOR

(floor not included in packages)