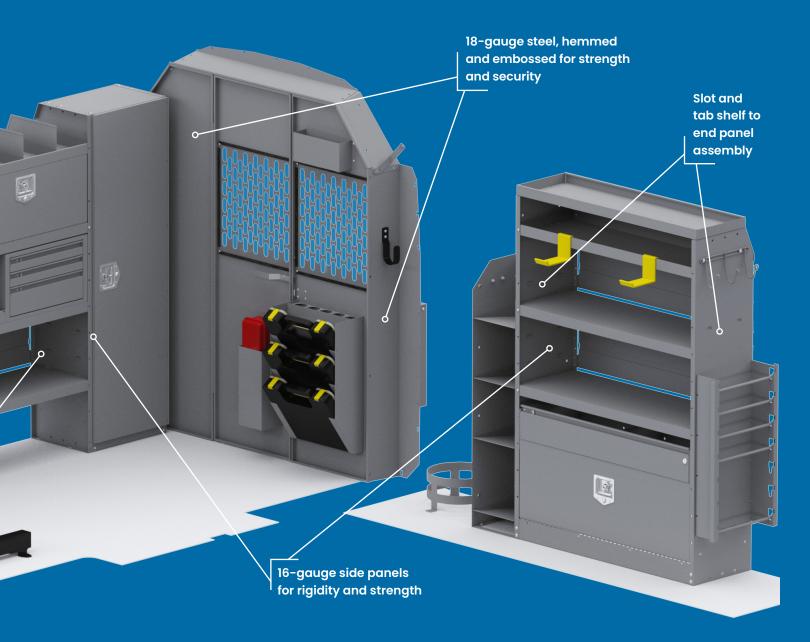

### Holman commercial van interiors give you the ultimate in durability and functionality.

Choose from an extensive range of shelving to build the work vehicle of your dreams, one that works as hard as you do. Our shelving will handle anything you can throw at it, giving you the confidence to take on any job, with added features like 16-gauge side panels, heavy-duty shelf lips, and more.

SCAN to choose your shelving and van packages Holman.com/equipment • (800) 343-7486