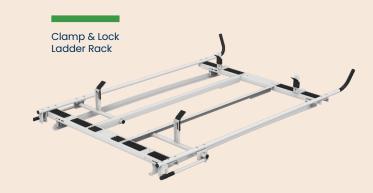

#### **CLAMP & LOCK LADDER RACKS**

Easily lock and unlock ladders for quick get-upand-go.