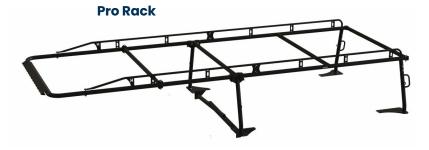

#### **PRO RACK HEAVY DUTY**

Contructed with a 2" diameter steel tube frame and 5" swaged joints, the Pro Rack comes with optional forklift loadable side rails, so you can raise your truck game, literally.