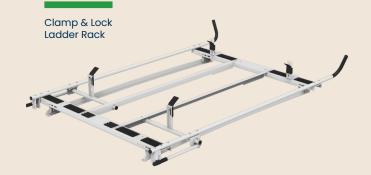

#### **CLAMP & LOCK LADDER RACKS**

Easily lock and unlock ladders for quick get-upand-go.

#### **CARGO RACKS**

Carry materials, ladders, and more. With a 1,000 lb. capacity, carry what you need when you need it.

Holman ladder racks accommodate all standard ladder types with little or no adjustment required. They have minimal moving parts for maintenance-free operation, and they install in half the time as the competition. They feature a low profile both when stored and during actuation. And the stepladder bracket add-on doesn't require an expensive third crossbow. Available in steel and HD aluminum.

SCAN to find your perfect van rack Holman.com/equipment • (833) 465-6266

**VAN RACKS** 