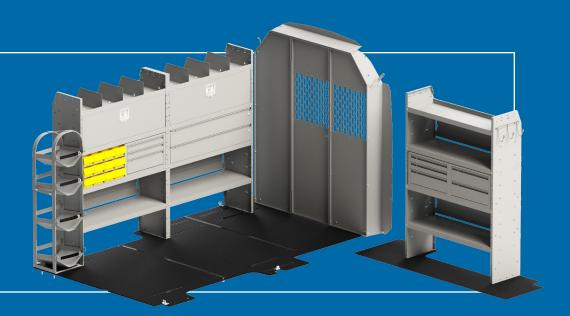

### **INTERIORS**

### Holman commercial van interiors give you the ultimate in durability and functionality.

Choose from an extensive range of shelving to build the work vehicle of your dreams, one that works as hard as you do. Our shelving will handle anything you can throw at it, giving you the confidence to take on any job, with added features like 16-gauge panels, heavy-duty shelf lips, and more.

SCAN to choose your shelving and van packages Holman.com/equipment • (833) 465-6266