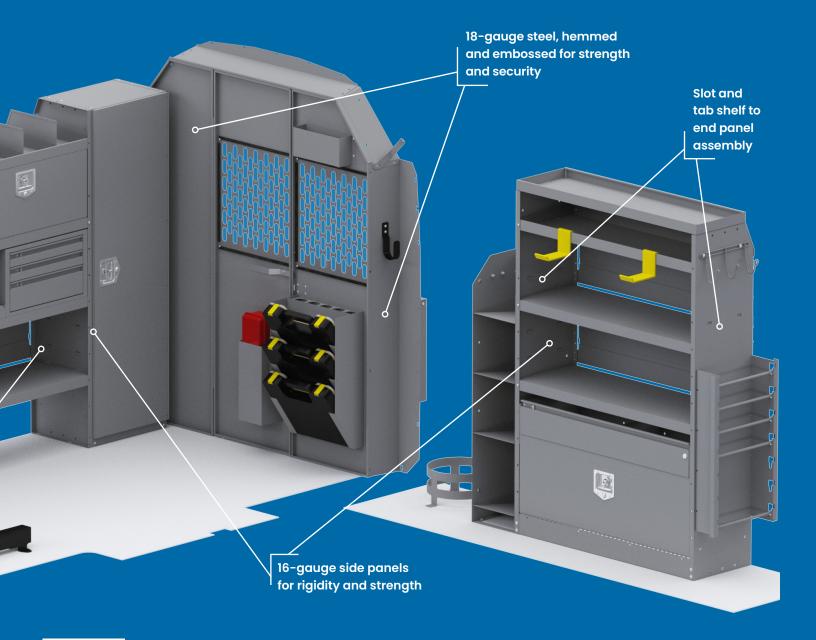

### **INTERIORS**

### Holman commercial van interiors give you the ultimate in durability and functionality.

Choose from an extensive range of shelving to build the work vehicle of your dreams, one that works as hard as you do. Our shelving will handle anything you can throw at it, giving you the confidence to take on any job, with added features like 16-gauge panels, heavy-duty shelf lips, and more.

SCAN to choose your shelving and van packages Holman.com/equipment • (833) 465-6266