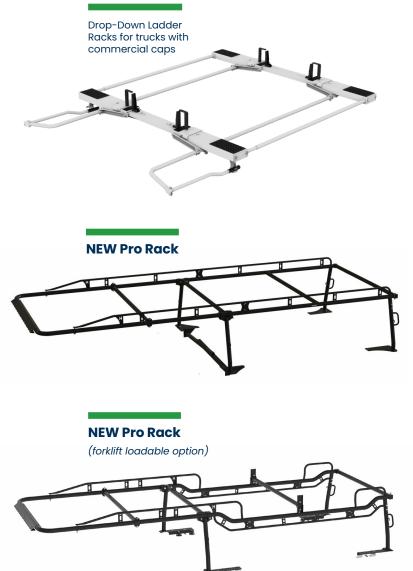

#### **DROP-DOWN LADDER RACKS**

Get easy access to ladders with a simple pull of a handle.

# Over the Top

Holman makes the strongest production racks available, with bigger, thicker round tubes and with extensive gusseting of the legs and crossbars. They also feature ergonomic drop-down handles to make it easier to step up to your truck. Year after year, job after job, you can rely on our racks to stand the test of time.

#### **PRO RACK HEAVY DUTY**

Contructed with a 2" diameter steel tube frame and 5" swaged joints, the Pro Rack comes with optional forklift loadable side rails, so you can raise your truck game, literally.