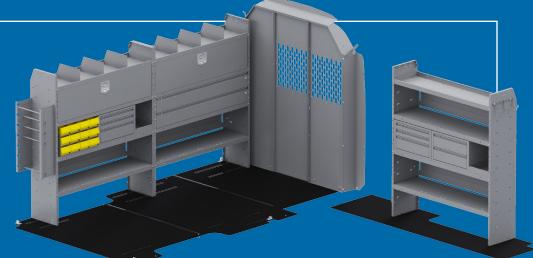

# Build Some Shelf Respect

### Flat-Out Awesome

Our folding shelves fold flatter than the competition's to maximize van interior space. Perfect for parcel delivery applications, they're lightweight and easy to install, and each shelf is rated to 150 lbs. Made out of aluminum, with uprights of powder-coat finished steel for extra rigidity.

SCAN to see our folding shelves Shelf to end panel heavy-duty gusset