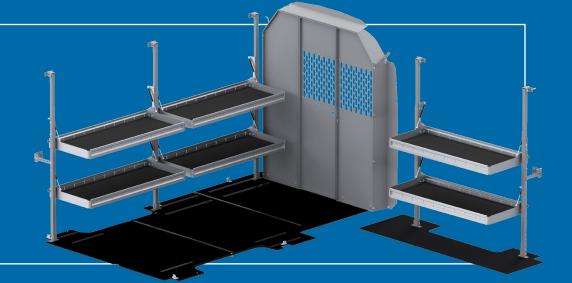

#### PARCEL

Folding shelves maximize van interior space - lightweight and easy to install. Each shelf is rated to 150 lbs.