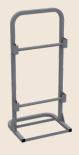

# Build Some Shelf Respect

### Flat-Out Awesome

Our folding shelves fold flatter than the competition's to maximize van interior space. Perfect for parcel delivery applications, they're lightweight and easy to install, and each shelf is rated to 150 lbs. Made out of aluminum, with uprights of powder-coat finished steel for extra rigidity.

SCAN to see our folding shelves Shelf to end panel heavy-duty gusset