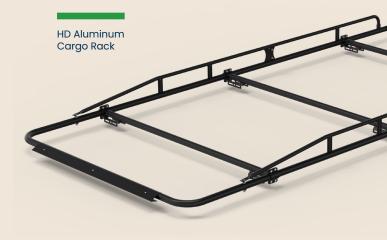

#### **CARGO RACKS**

Carry materials, ladders, and more. With a 1,000 lb. capacity, carry what you need when you need it.

Holman ladder racks accommodate all standard ladder types with little or no adjustment required. They have minimal moving parts for maintenance-free operation, and they install in half the time as the competition. They feature a low profile both when stored and during actuation. And the stepladder bracket add-on doesn't require an expensive third crossbow. Available in steel and HD aluminum.

SCAN to find your perfect van rack Holman.com/equipment • (833) 465-6266

**VAN RACKS** 