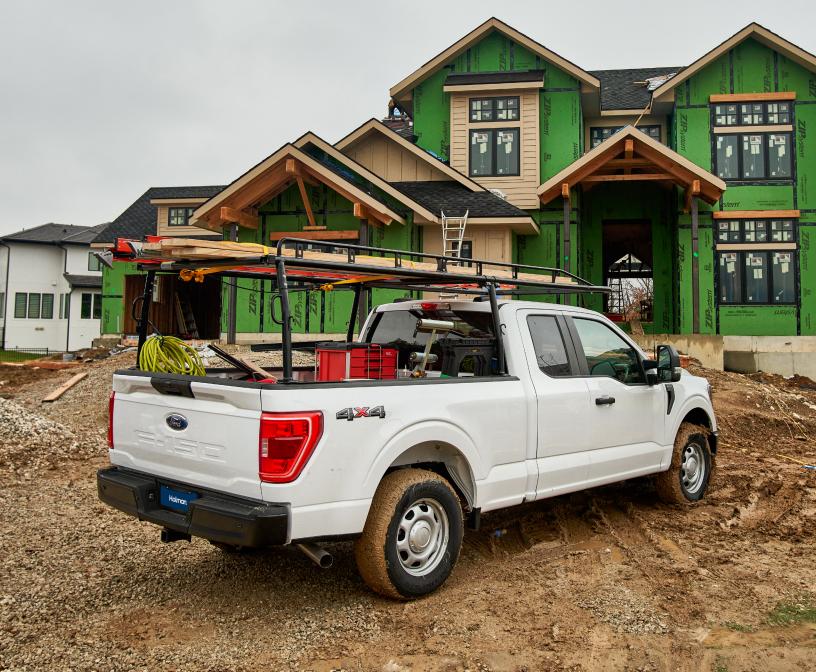

# Over the Top

Holman makes the strongest production racks available, with bigger, thicker round tubes and with extensive gusseting of the legs and crossbars. They also feature ergonomic drop-down handles to make it easier to step up to your truck. Year after year, job after job, you can rely on our racks to stand the test of time.

#### **PRO RACK HEAVY DUTY**

Contructed with a 2" diameter steel tube frame and 5" swaged joints, the Pro Rack comes with optional forklift loadable side rails, so you can raise your truck game, literally.

SCAN to find your perfect truck rack Holman.com/equipment • (833) 465-6266

**TRUCK RACKS** 