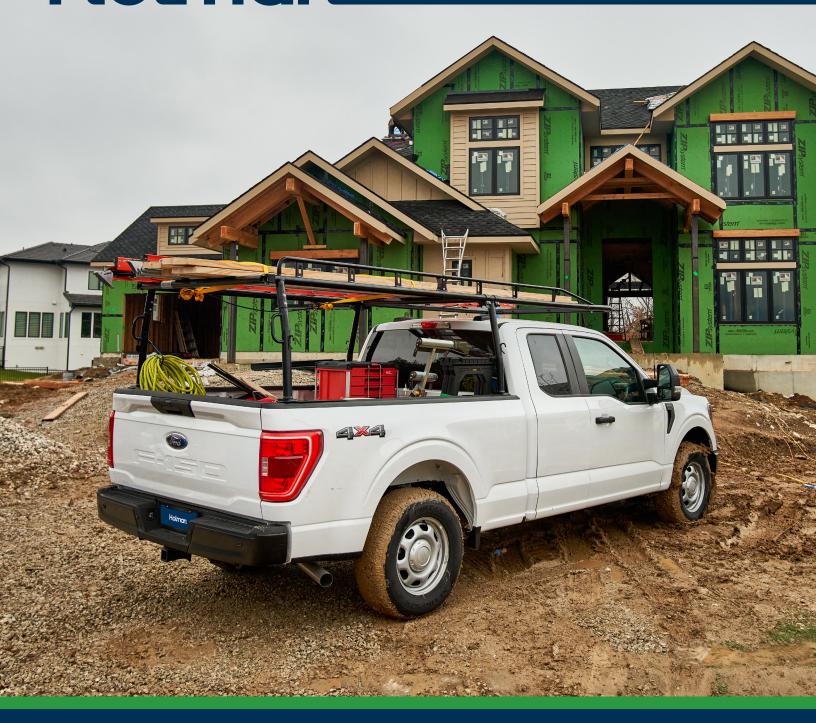

## Over the Top

Holman makes the strongest production racks available, with bigger, thicker round tubes and with extensive gusseting of the legs and crossbars. They also feature ergonomic drop-down handles to make it easier to step up to your truck. Year after year, job after job, you can rely on our racks to stand the test of time.

#### **PRO RACK HEAVY DUTY**

Contructed with a 2" diameter steel tube frame and 5" swaged joints. the Pro Rack comes with optional forklift loadable side rails, so you can raise your truck game, literally.