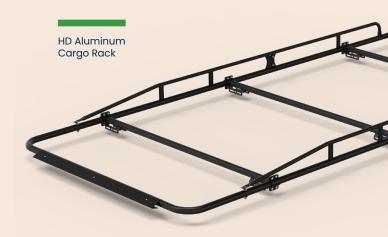

#### **CARGO RACKS**

Carry materials, ladders, and more. With a 1,000 lb. capacity, carry what you need when you need it.

Holman ladder racks accommodate all standard ladder types with little or no adjustment required. They have minimal moving parts for maintenance-free operation, and they install in half the time as the competition. They feature a low profile both when stored and during actuation. And the stepladder bracket add-on doesn't require an expensive third crossbow. Available in steel and HD aluminum.

#### **PRO IV HD ALUMINUM**

With the Pro IV, light doesn't mean weak by any means. Fabricated with 2" diameter x .12" thick T-6 aircraft aluminum.

Make your truck racks perform just the way you want with Holman's wide range of rack accessories, from tie-down and ratchet straps to light mounts, extra crossbars, and more.