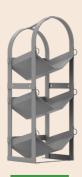

### Flat-Out Awesome

Our folding shelves fold flatter than the competition's to maximize van interior space. Perfect for parcel delivery applications, they're lightweight and easy to install, and each shelf is rated to 150 lbs. Made out of aluminum, with uprights of powder-coat finished steel for extra rigidity.

SCAN to see our folding shelves

#### **PARCEL**

Folding shelves maximize van interior space - lightweight and easy to install. Each shelf is rated to 150 lbs.