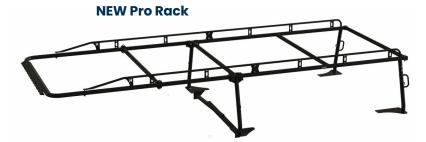

#### **PRO RACK HEAVY DUTY**

Contructed with a 2" diameter steel tube frame and 5" swaged joints. the Pro Rack comes with optional forklift loadable side rails, so you can raise your truck game, literally.