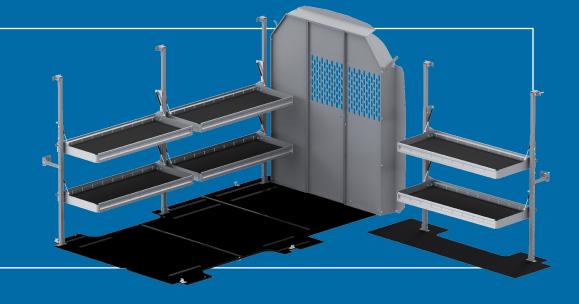

### Flat-Out Awesome

Our folding shelves fold flatter than the competition's to maximize van interior space. Perfect for parcel delivery applications, they're lightweight and easy to install, and each shelf is rated to 150 lbs. Made out of aluminum, with uprights of powder-coat finished steel for extra rigidity.

SCAN to see our folding shelves

#### **PARCEL**

Folding shelves maximize van interior space - lightweight and easy to install. Each shelf is rated to 150 lbs.