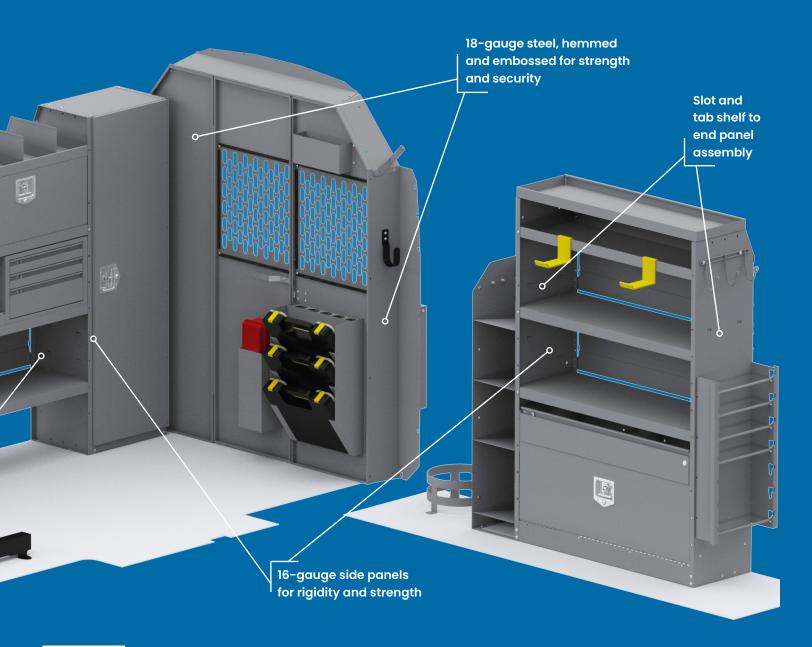

## Holman commercial van interiors give you the ultimate in durability and functionality.

Choose from an extensive range of shelving to build the work vehicle of your dreams, one that works as hard as you do. Our shelving will handle anything you can throw at it, giving you the confidence to take on any job, with added features like 16-gauge panels, heavy-duty shelf lips, and more.

SCAN to choose your shelving and van packages Holman.com/equipment • (833) 465-6266