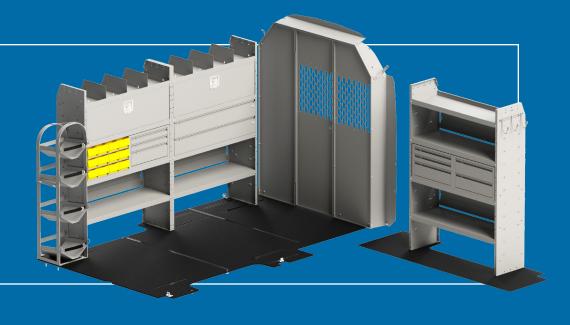

## Holman commercial van interiors give you the ultimate in durability and functionality.

Choose from an extensive range of shelving to build the work vehicle of your dreams, one that works as hard as you do. Our shelving will handle anything you can throw at it, giving you the confidence to take on any job, with added features like 16-gauge panels, heavy-duty shelf lips, and more.

SCAN to choose your shelving and van packages Holman.com/equipment • (833) 465-6266