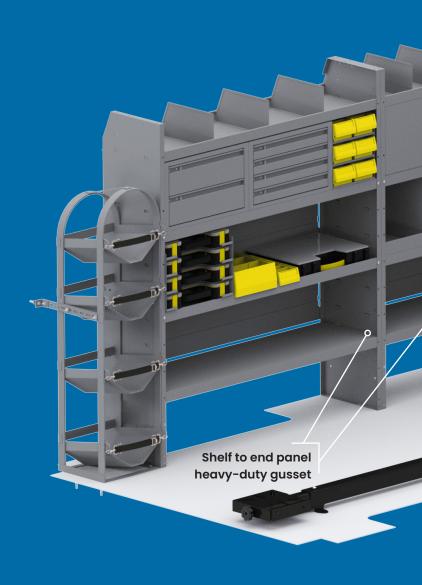

## Holman commercial van interiors give you the ultimate in durability and functionality.

Choose from an extensive range of shelving to build the work vehicle of your dreams, one that works as hard as you do. Our shelving will handle anything you can throw at it, giving you the confidence to take on any job, with added features like 16-gauge panels, heavy-duty shelf lips, and more.

SCAN to choose your shelving and van packages Holman.com/equipment • (833) 465-6266