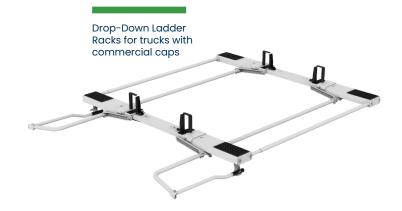

#### **DROP-DOWN LADDER RACKS**

Get easy access to ladders with a simple pull of a handle.