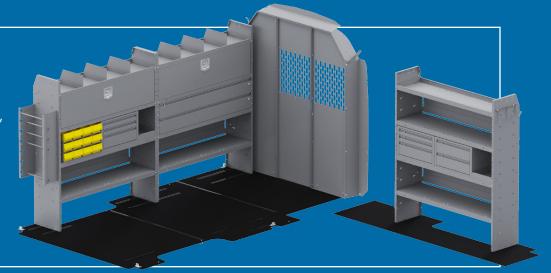

## Holman commercial van interiors give you the ultimate in durability and functionality.

Choose from an extensive range of shelving to build the work vehicle of your dreams, one that works as hard as you do. Our shelving will handle anything you can throw at it, giving you the confidence to take on any job, with added features like 16-gauge panels, heavy-duty shelf lips, and more.

SCAN to choose your shelving and van packages Holman.com/equipment • (833) 465-6266