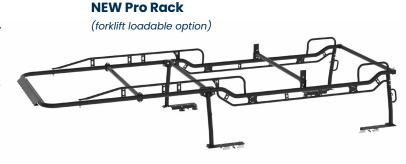

#### **PRO RACK HEAVY DUTY**

Contructed with a 2" diameter steel tube frame and 5" swaged joints. the Pro Rack comes with optional forklift loadable side rails, so you can raise your truck game, literally.